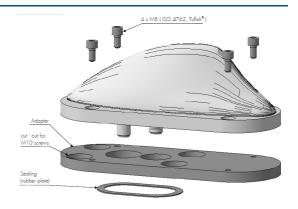

# 12mm adapter plate for Sencity Rail antenna 9091.99.0189

## Description

Adaptor plate for mounting Sencity Rail antennas on Kathrein footprint.

#### **Mechanical Data**

Weight Dimensions (mm) Material 0.59 kg 12 x 100 x 260 (Heigth x Width x Depth) Aluminium

If M10 bolts are installed on the existing welding plate on the roof, the maximum allowed length is 18 mm.