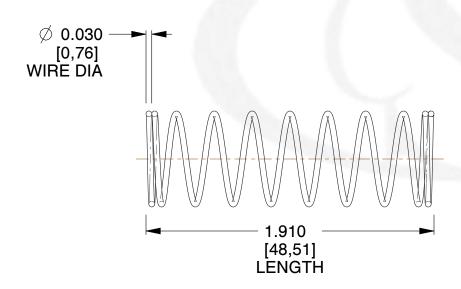

## **NOTES:**

Material : Music Wire
 Finish : Glod Irridite

3. Ends: Closed

4. Total Coils: 10.000

5. Sugg. Max. Deflection: 0.850 (in)6. Sugg. Max. Load: 2.300 (lbs)

7. All Drawing Dimensions are in Inches [mm]