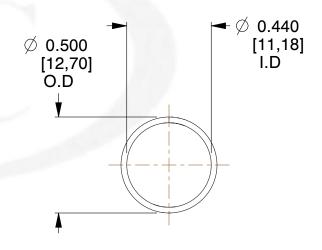

## **NOTES:**

Material : Music Wire
 Finish : Glod Irridite

3. Ends: Closed

4. Total Coils: 10.000

5. Sugg. Max. Deflection: 0.850 (in)6. Sugg. Max. Load: 2.300 (lbs)

7. All Drawing Dimensions are in Inches [mm]