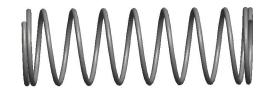

## **NOTES:**

Material : Music Wire
 Finish : Glod Irridite

3. Ends: Closed

4. Total Coils: 10.000

5. Sugg. Max. Deflection: 0.850 (in)6. Sugg. Max. Load: 2.300 (lbs)

7. All Drawing Dimensions are in Inches [mm]