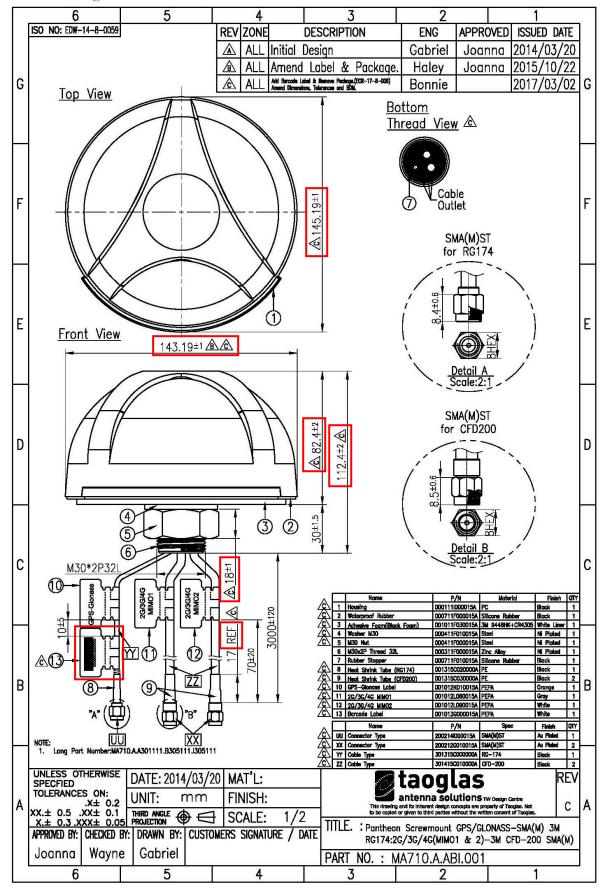

0.A.ABI.001 | <ol> <li>Amend Dimensions and Tolerances.</li> <li>Add Barcode Label in drawing.</li> </ol> |

| T | 770 | of  | Chan | ~~ |
|---|-----|-----|------|----|
| 1 | pe  | OI. | Chan | ge |

| [ ] | Hardwa | are Mod | lification |
|-----|--------|---------|------------|
|-----|--------|---------|------------|

[ ] Production Process Advance

[X] Others – Amend Dimensions and Tolerances.

Add Barcode Label in drawing.

## **Description of Change**

- 1. Amend Dimensions and Tolerances.
- 2. Add Barcode Label in drawing.

### **Schedule**

2017, May, Taoglas will provide new drawing into production.

**Forecast Estimated Transition Date** May/2017

PCN-17-8-025/A Page 1 of 3



# **Illustration of Change**

#### **Old Drawing**



PCN-17-8-025/A Page 2 of 3



#### **New Drawing**



PCN-17-8-025/A Page 3 of 3