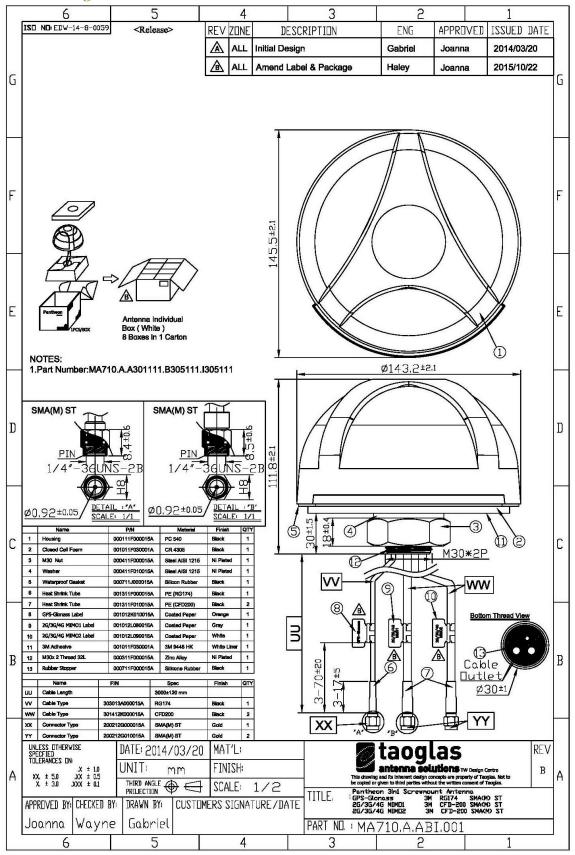

74:2G/3G/4G(MIM<br>O1 & 2)-3M CFD-200<br>SMA(M) | MA710.A.ABI.001 | <ol> <li>Amend Dimensions and Tolerances.</li> <li>Add Barcode Label in drawing.</li> </ol> |

| T | 770 | of  | Chan | ~~ |
|---|-----|-----|------|----|
| 1 | pe  | OI. | Chan | ge |

| [ ] | Hardwa | are Mod | lification |
|-----|--------|---------|------------|
|-----|--------|---------|------------|

[ ] Production Process Advance

[X] Others – Amend Dimensions and Tolerances.

Add Barcode Label in drawing.

## **Description of Change**

- 1. Amend Dimensions and Tolerances.
- 2. Add Barcode Label in drawing.

### **Schedule**

2017, May, Taoglas will provide new drawing into production.

**Forecast Estimated Transition Date** May/2017

PCN-17-8-025/A Page 1 of 3



# **Illustration of Change**

#### **Old Drawing**



PCN-17-8-025/A Page 2 of 3



#### **New Drawing**



PCN-17-8-025/A Page 3 of 3