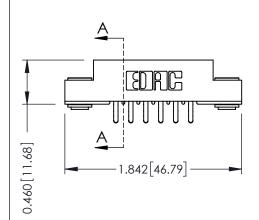

556-Extender Board Bend (Code 520 Contacts) .156 [3.96] Contact Spacing x .140 [3.56] Row Spacing

**See Accompanying Page for: Mounting Options** 

305 / 315 / 355 Card Edge Connector Part Number: 305-012-556-503

0.330 [8.38] Card Slot SECTION A-A 0.125[3.18] Point of Contact