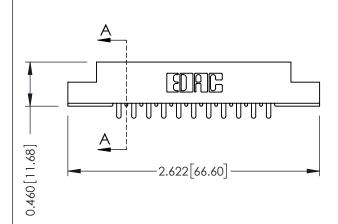

**Contact Detail** 

521-P.C. Tail .037x.013(0.94x0.33) - Tail LG.=.125(3.18) .156 [3.96] Contact Spacing x .140 [3.56] Row Spacing

305 ENG MASTER DATE: SEPT. 21/09

SHEET 1 OF 2

| 305 / 315 / 355 Card Edge Connector                                                      | ACAD REFERENCE NO. |
|------------------------------------------------------------------------------------------|--------------------|
|                                                                                          | DRAWN: J.LEE       |
| Part Number: 305-022-521-204                                                             | CHECKED:           |
| EDAC INC THESE DRAWINGS AND SPECIFICATIONS ARE THE PROPERTY OF EDAC INC., AND            | SCALE: NTS         |
| TORONTO, ONTARIO SHALL NOT BE REPRODUCED, OR COPIED  CANADA OR USED AS THE BASIS FOR THE | DRAWING NUMBER     |
| YOUR CONNECTION TO QUALITY & SERVICE WITHOUT WRITTEN PERMISSION.                         | 305 Assembly       |