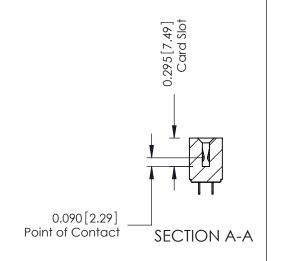

**Contact Detail** 

521-P.C. Tail .037x.013(0.94x0.33) - Tail LG.=.125(3.18) .156 [3.96] Contact Spacing x .140 [3.56] Row Spacing

305 ENG MASTER DATE: SEPT. 21/09

SHEET 1 OF 2

| 305 / 315 / 355 Card Edge Connector                                                      | ACAD REFERENCE NO. |
|------------------------------------------------------------------------------------------|--------------------|
|                                                                                          | DRAWN: J.LEE       |
| Part Number: 305-022-521-204                                                             | CHECKED:           |
| EDAC INC THESE DRAWINGS AND SPECIFICATIONS ARE THE PROPERTY OF EDAC INC., AND            | SCALE: NTS         |
| TORONTO, ONTARIO SHALL NOT BE REPRODUCED, OR COPIED  CANADA OR USED AS THE BASIS FOR THE | DRAWING NUMBER     |
| YOUR CONNECTION TO QUALITY & SERVICE WITHOUT WRITTEN PERMISSION.                         | 305 Assembly       |