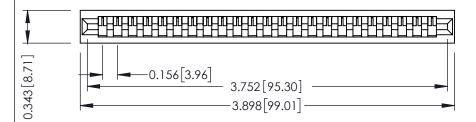

**Mounting Option** No Mounting Lugs **Contact Detail** 

PC Tail .023x.013(0.58x0.33) - Tail LG=.213(5.41) .156 [3.96] Contact Spacing x .200 [5.08] Row Spacing

THIS IS A C.A.D. GENERATED DRAWING DO NOT MAKE MANUAL REVISIONS TO MASTER.