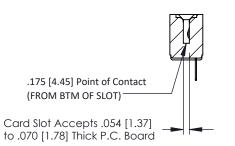

**Mounting Option** No Mounting Lugs **Contact Detail** 

PC Tail .023x.013(0.58x0.33) - Tail LG=.213(5.41) .156 [3.96] Contact Spacing x .200 [5.08] Row Spacing

THIS IS A C.A.D. GENERATED DRAWING DO NOT MAKE MANUAL REVISIONS TO MASTER.