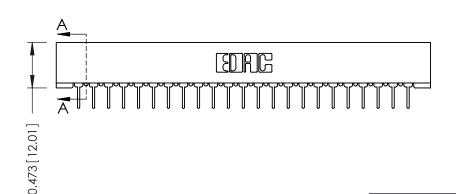

## SECTION A-A

**See Accompanying Pages for:** 

- **Contact Bend Details**
- **Mounting Options**

307 / 357 Card Edge Connector Part Number: 307-023-431-101

YOUR CONNECTION TO QUALITY & SERVICE

**EDAC INC** TORONTO, ONTARIO CANADA