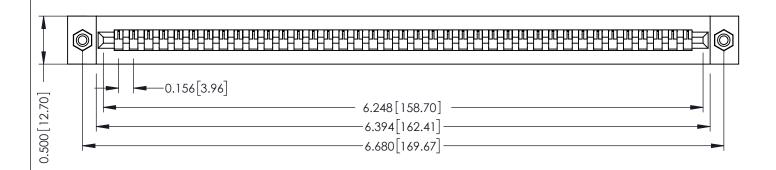

**Mounting Option** #4-40 Unified Threaded Inserts **Contact Detail** 

Wire Wrap .046x.013(1.17x0.33) - Tail LG=.520(13.21) .156 [3.96] Contact Spacing x .200 [5.08] Row Spacing

THIS IS A C.A.D. GENERATED DRAWING DO NOT MAKE MANUAL REVISIONS TO MASTER.

307 / 357 Card Edge Connector Part Number: 307-039-447-108

**EDAC INC** TORONTO, ONTARIO CANADA

THESE DRAWINGS AND SPECIFICATIONS ARE THE PROPERTY OF EDAC INC., AND SHALL NOT BE REPRODUCED, OR COPIED OR USED AS THE BASIS FOR THE MANUFACTURE OR SALE OF APPARATUS WITHOUT WRITTEN PERMISSION.