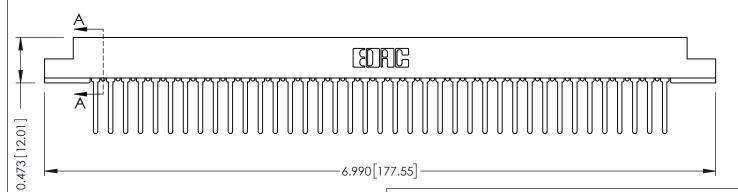

ORIGINAL

**SECTION A-A** 

.175 [4.45] Point of Contact (FROM BTM OF SLOT) Card Slot Accepts .054 [1.37] to .070 [1.78] Thick P.C. Board

**See Accompanying Pages for:** 

- **Contact Bend Details**
- **Mounting Options**