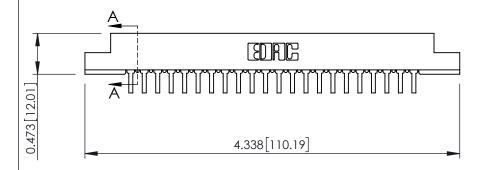

**Mounting Option** .156 (3.96) Dia. Mounting Holes **Contact Detail** 

90 Degree Bend (Code 422 and 440 Contacts) .156 [3.96] Contact Spacing x .200 [5.08] Row Spacing

**SECTION A-A** 

.095 [2.41] Point of Contact (FROM BTM OF SLOT) Card Slot Accepts .054 [1.37] to .070 [1.78] Thick P.C. Board

**See Accompanying Pages for:** 

- **Contact Bend Details**
- **Mounting Options**

307 / 357 Card Edge Connector Part Number: 307-044-559-204

YOUR CONNECTION TO QUALITY & SERVICE

| ACAD REFERENCE NO. 307 ENG MASTER |                         |       |
|-----------------------------------|-------------------------|-------|
| DRAWN: J.LEE                      | DATE: <b>AUG. 11/09</b> |       |
| CHECKED:                          | DATE:                   |       |
| SCALE: NTS                        | SHEET 1                 | OF 3  |
| DRAWING NUMBER                    |                         | ISSUE |
| 007.4                             |                         | ,     |