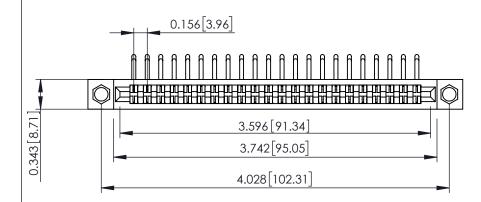

**Mounting Option** .156 (3.96) Dia. Mounting Holes **Contact Detail** 

90 Degree Bend (Code 422 and 440 Contacts) .156 [3.96] Contact Spacing x .200 [5.08] Row Spacing

**SECTION A-A** 

.095 [2.41] Point of Contact (FROM BTM OF SLOT) Card Slot Accepts .054 [1.37] to .070 [1.78] Thick P.C. Board

**See Accompanying Pages for:** 

- **Contact Bend Details**
- **Mounting Options**

307 / 357 Card Edge Connector Part Number: 307-044-559-204

YOUR CONNECTION TO QUALITY & SERVICE

| ACAD REFERENCE NO. 307 ENG MASTER |                         |       |
|-----------------------------------|-------------------------|-------|
| DRAWN: J.LEE                      | DATE: <b>AUG. 11/09</b> |       |
| CHECKED:                          | DATE:                   |       |
| SCALE: NTS                        | SHEET 1                 | OF 3  |
| DRAWING NUMBER                    |                         | ISSUE |
| 007.4                             |                         | ,     |