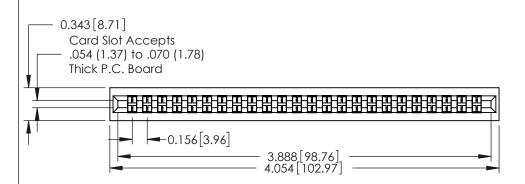

## **Contact Detail**

420-P.C. Tail .046x.015(1.17x0.38) - Tail LG.=.213(5.41) .156 [3.96] Contact Spacing with Single Centreline Row

THIS IS A C.A.D. GENERATED DRAWING DO NOT MAKE MANUAL REVISIONS TO MASTER.