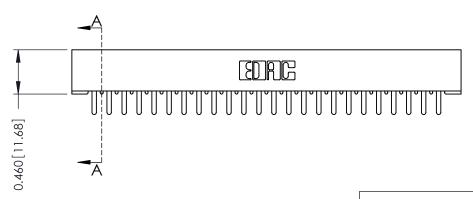

## **Mounting Option**

101-No Mounting Lugs

## **Contact Detail**

420-P.C. Tail .046x.015(1.17x0.38) - Tail LG.=.213(5.41) .156 [3.96] Contact Spacing with Single Centreline Row

THIS IS A C.A.D. GENERATED DRAWING DO NOT MAKE MANUAL REVISIONS TO MASTER.



ISSUE NUMBER ORIGINAL







**See Accompanying Pages for:** 

**Mounting Options** 

306 / 316 / 356 Card Edge Connector Part Number: 316-024-420-101



**EDAC INC** TORONTO, ONTARIO CANADA

THESE DRAWINGS AND SPECIFICATIONS ARE THE PROPERTY OF EDAC INC., AND SHALL NOT BE REPRODUCED, OR COPIED OR USED AS THE BASIS FOR THE MANUFACTURE OR SALE OF APPARATUS WITHOUT WRITTEN PERMISSION.

| ACAD REFERENCE NO. | 306 ENG MASTER    |               |
|--------------------|-------------------|---------------|
| DRAWN: J.LEE       | DATE: SEPT. 14/09 |               |
| CHECKED:           | DATE:             |               |
| SCALE: NTS         | SHEET             | 1 <b>OF</b> 2 |
| DRAWING NUMBER     |                   | ISSUE         |
| 306 Assembly       |                   | 1             |