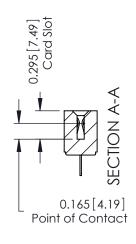

## **Contact Detail**

420-P.C. Tail .046x.015(1.17x0.38) - Tail LG.=.213(5.41) .156 [3.96] Contact Spacing with Single Centreline Row

THIS IS A C.A.D. GENERATED DRAWING DO NOT MAKE MANUAL REVISIONS TO MASTER.