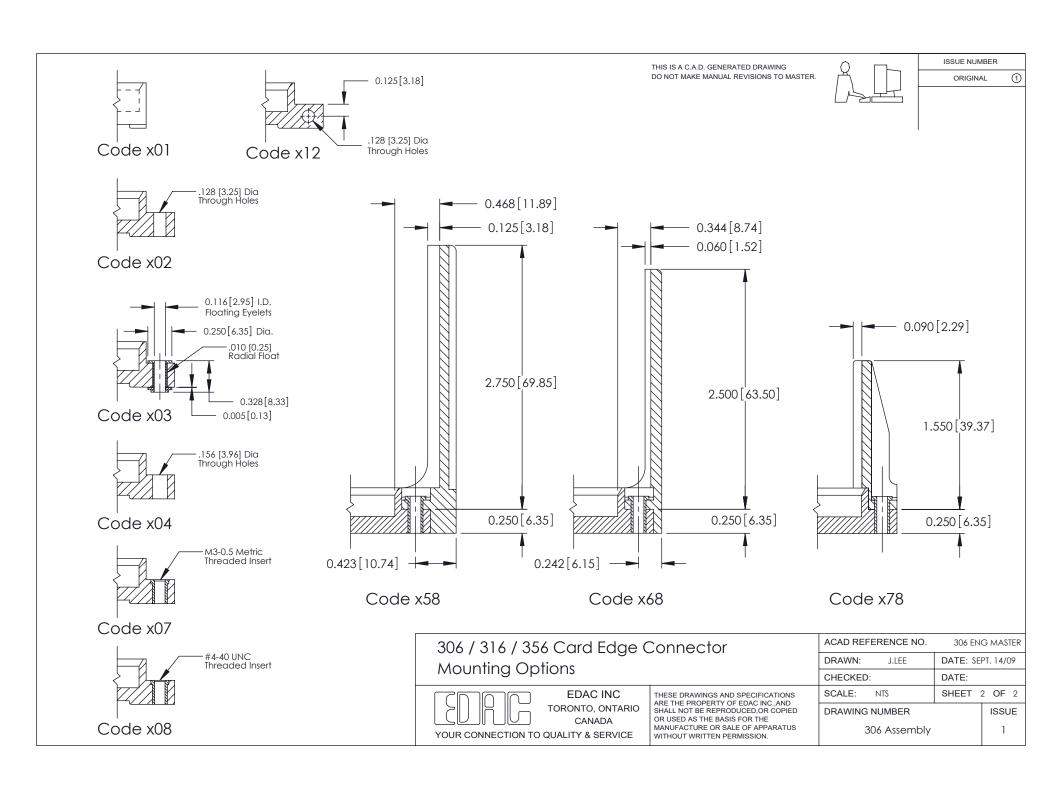

## **Mounting Option**

101-No Mounting Lugs

ISSUE NUMBER ORIGINAL

**See Accompanying Pages for:** 

**Mounting Options** 

306 / 316 / 356 Card Edge Connector Part Number: 316-024-420-101

**EDAC INC** TORONTO, ONTARIO CANADA

THESE DRAWINGS AND SPECIFICATIONS ARE THE PROPERTY OF EDAC INC., AND SHALL NOT BE REPRODUCED, OR COPIED OR USED AS THE BASIS FOR THE MANUFACTURE OR SALE OF APPARATUS WITHOUT WRITTEN PERMISSION.