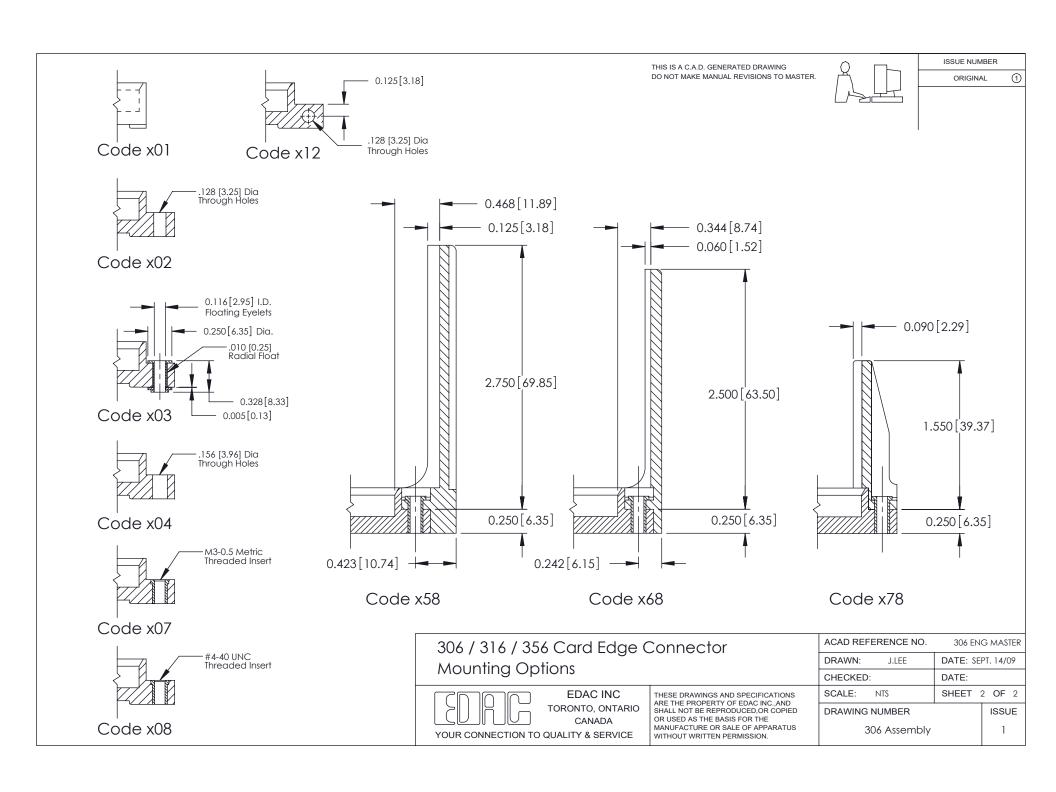

| Mounting OptionContact Detail158468 (11.89) Offset Card Guides400-Wire Hole .08                                                                                                                                                                                                                                                                                                                                                                                                                                                                                                                                                                                                                                                                                                                                                                                                                                                                                                                                                                                                                                                                                                                                                                                                                                                                                                                                                                                                                                                                                                                                                                                                                                                                                                                                                                                                                                                                                                                                                                                                                                             | 7x.015(2.21x0.38) - Tail LG.=.282(7.16)     | THIS IS A C.A.D. GENERATED DRAWING<br>DO NOT MAKE MANUAL REVISIONS TO MASTER. | A III L                                | ISSUE NUMBER ORIGINAL (1) |             |
|-----------------------------------------------------------------------------------------------------------------------------------------------------------------------------------------------------------------------------------------------------------------------------------------------------------------------------------------------------------------------------------------------------------------------------------------------------------------------------------------------------------------------------------------------------------------------------------------------------------------------------------------------------------------------------------------------------------------------------------------------------------------------------------------------------------------------------------------------------------------------------------------------------------------------------------------------------------------------------------------------------------------------------------------------------------------------------------------------------------------------------------------------------------------------------------------------------------------------------------------------------------------------------------------------------------------------------------------------------------------------------------------------------------------------------------------------------------------------------------------------------------------------------------------------------------------------------------------------------------------------------------------------------------------------------------------------------------------------------------------------------------------------------------------------------------------------------------------------------------------------------------------------------------------------------------------------------------------------------------------------------------------------------------------------------------------------------------------------------------------------------|---------------------------------------------|-------------------------------------------------------------------------------|----------------------------------------|---------------------------|-------------|
| 158468 (11.89) Offset Card Guides 400-Wire Hole .08 .156 [3.96] Contact .156 [3.96] | ######################################      |                                                                               |                                        | ORIGINA                   | AL ①        |
| 5.342[135.69]                                                                                                                                                                                                                                                                                                                                                                                                                                                                                                                                                                                                                                                                                                                                                                                                                                                                                                                                                                                                                                                                                                                                                                                                                                                                                                                                                                                                                                                                                                                                                                                                                                                                                                                                                                                                                                                                                                                                                                                                                                                                                                               |                                             |                                                                               | 0.295 [7.49]                           |                           | SECTION A-A |
|                                                                                                                                                                                                                                                                                                                                                                                                                                                                                                                                                                                                                                                                                                                                                                                                                                                                                                                                                                                                                                                                                                                                                                                                                                                                                                                                                                                                                                                                                                                                                                                                                                                                                                                                                                                                                                                                                                                                                                                                                                                                                                                             |                                             |                                                                               | \\\\\\\\\\\\\\\\\\\\\\\\\\\\\\\\\\\\\\ |                           |             |
| 89. I. 1. 0. 0. 250                                                                                                                                                                                                                                                                                                                                                                                                                                                                                                                                                                                                                                                                                                                                                                                                                                                                                                                                                                                                                                                                                                                                                                                                                                                                                                                                                                                                                                                                                                                                                                                                                                                                                                                                                                                                                                                                                                                                                                                                                                                                                                         | _                                           |                                                                               | Po                                     | 0.165 [<br>int of Co      |             |
|                                                                                                                                                                                                                                                                                                                                                                                                                                                                                                                                                                                                                                                                                                                                                                                                                                                                                                                                                                                                                                                                                                                                                                                                                                                                                                                                                                                                                                                                                                                                                                                                                                                                                                                                                                                                                                                                                                                                                                                                                                                                                                                             | 306 / 316 / 356 Card Edge Connector         |                                                                               | ACAD REFERENCE NO. 306 ENG MASTE       |                           | IG MASTER   |
| See Accompanying Pages for:  • Mounting Options                                                                                                                                                                                                                                                                                                                                                                                                                                                                                                                                                                                                                                                                                                                                                                                                                                                                                                                                                                                                                                                                                                                                                                                                                                                                                                                                                                                                                                                                                                                                                                                                                                                                                                                                                                                                                                                                                                                                                                                                                                                                             | Part Number: 316-025-400-158                |                                                                               | DRAWN: J.LEE                           |                           |             |
|                                                                                                                                                                                                                                                                                                                                                                                                                                                                                                                                                                                                                                                                                                                                                                                                                                                                                                                                                                                                                                                                                                                                                                                                                                                                                                                                                                                                                                                                                                                                                                                                                                                                                                                                                                                                                                                                                                                                                                                                                                                                                                                             |                                             |                                                                               | CHECKED:                               | DATE:                     |             |
|                                                                                                                                                                                                                                                                                                                                                                                                                                                                                                                                                                                                                                                                                                                                                                                                                                                                                                                                                                                                                                                                                                                                                                                                                                                                                                                                                                                                                                                                                                                                                                                                                                                                                                                                                                                                                                                                                                                                                                                                                                                                                                                             | EDAC INC TORONTO, ONTARIO                   | OR USED AS THE BASIS FOR THE MANUFACTURE OR SALE OF APPARATUS                 | SCALE: NTS  DRAWING NUMBER             | SHEET                     | ISSUE       |
|                                                                                                                                                                                                                                                                                                                                                                                                                                                                                                                                                                                                                                                                                                                                                                                                                                                                                                                                                                                                                                                                                                                                                                                                                                                                                                                                                                                                                                                                                                                                                                                                                                                                                                                                                                                                                                                                                                                                                                                                                                                                                                                             | CANADA YOUR CONNECTION TO QUALITY & SERVICE |                                                                               | 306 Assembly                           |                           | 1           |