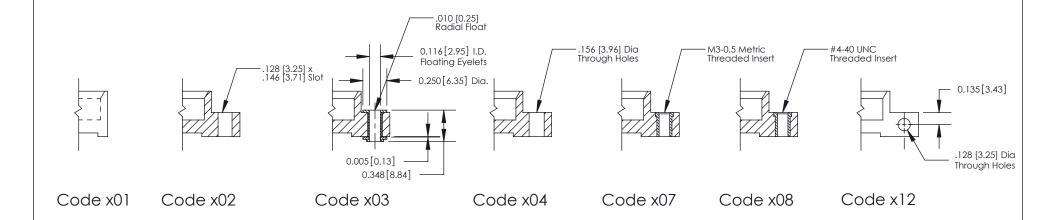

| CANADA  OR USED AS THE BASIS FOR THE MANUFACTURE OR SALE OF APPARATUS WITHOUT WRITTEN PERMISSION. |              |                  | 1      |

THIS IS A C.A.D. GENERATED DRAWING
DO NOT MAKE MANUAL REVISIONS TO MASTER



1220F NOWRE

DRIGINAL

1



| 333 Series Card Edge Connector |                                                                                                                               |         | ACAD REFERENCE NO. 333 ENG MASTER |             |           |        |
|--------------------------------|-------------------------------------------------------------------------------------------------------------------------------|---------|-----------------------------------|-------------|-----------|--------|
|                                |                                                                                                                               | DRAWN:  | J.LEE                             | DATE: O     | CT. 14/09 |        |
|                                | Mourning Ophons