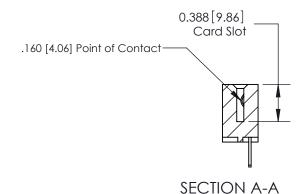

## **Contact Detail**

500-Wire Hole .050x.025(1.27x0.64) - Tail LG=.260(6.60) .156 [3.96] Contact Spacing x .200 [5.08] Row Spacing

2.509 [63.73] 2.348 [59.64] -Card Slot Accepts .054 [1.37] to .070 (1.78) Thick P.C. Board 0.370 [9.40]