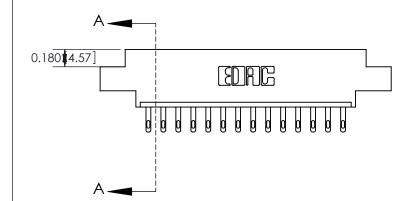

## **Contact Detail**

500-Wire Hole .050x.025(1.27x0.64) - Tail LG=.260(6.60) .156 [3.96] Contact Spacing x .200 [5.08] Row Spacing

2.509 [63.73] 2.348 [59.64] -Card Slot Accepts .054 [1.37] to .070 (1.78) Thick P.C. Board 0.370 [9.40]