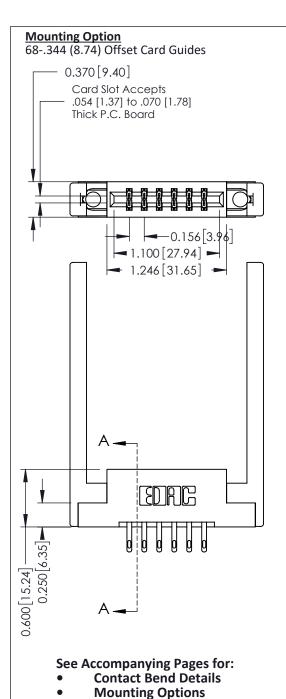

**Contact Detail** 

500-Wire Hole .050x.025(1.27x0.64) - Tail LG=.260(6.60) DO NOT MAKE MANUAL REVISIONS TO MASTER. .156 [3.96] Contact Spacing x .200 [5.08] Row Spacing

THIS IS A C.A.D. GENERATED DRAWING



ISSUE NUMBER

SECTION A-A

ORIGINAL

337 / 387 Series Card Edge Connector Part Number: 337-012-500-268

**EDAC INC** TORONTO, ONTARIO CANADA

THESE DRAWINGS AND SPECIFICATIONS ARE THE PROPERTY OF EDAC INC., AND SHALL NOT BE REPRODUCED, OR COPIED OR USED AS THE BASIS FOR THE MANUFACTURE OR SALE OF APPARATUS WITHOUT WRITTEN PERMISSION.

| ACAD REFERENCE NO. | 337 ENG MASTER   |       |  |
|--------------------|------------------|-------|--|
| DRAWN: J.LEE       | DATE: OCT. 06/09 |       |  |
| CHECKED:           | DATE:            |       |  |
| SCALE: NTS         | SHEET 1