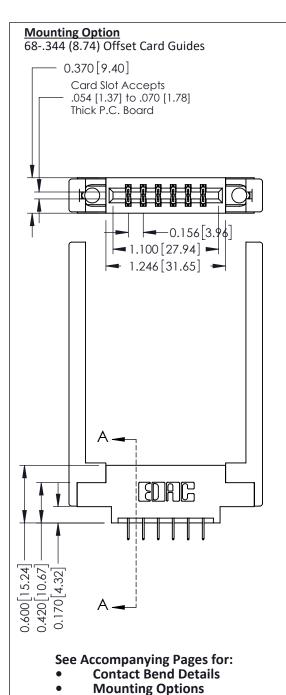

ISSUE NUMBER

ORIGINAL

Point of Contact SECTION A-A Card Slot 0.330 [8.38] 0.160[4.06]

337 / 387 Series Card Edge Connector Part Number: 337-012-524-868

**EDAC INC** TORONTO, ONTARIO CANADA

THESE DRAWINGS AND SPECIFICATIONS ARE THE PROPERTY OF EDAC INC., AND SHALL NOT BE REPRODUCED, OR COPIED OR USED AS THE BASIS FOR THE MANUFACTURE OR SALE OF APPARATUS WITHOUT WRITTEN PERMISSION.