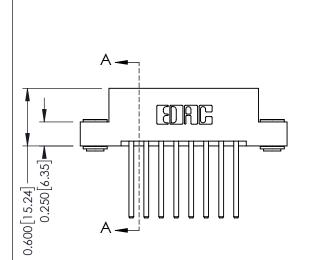

**Mounting Option** 

03-.116 (2.95) I.D. Floating Eyelets

**Contact Detail** 

THIS IS A C.A.D. GENERATED DRAWING 544-Wire Wrap .050x.025(1.27x0.64) - Tail LG=.750(19.05)po not make manual revisions to master. .156 [3.96] Contact Spacing x .200 [5.08] Row Spacing

ISSUE NUMBER

ORIGINAL

**See Accompanying Pages for:** 

- **Contact Bend Details**
- **Mounting Options**

337 / 387 Series Card Edge Connector Part Number: 337-016-544-203

**EDAC INC** TORONTO, ONTARIO CANADA