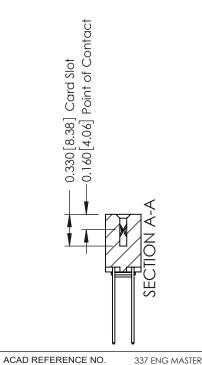

ISSUE NUMBER

ORIGINAL

1

| 337 / 387 Series Card Edge                                            | ACAD REFERENCE NO.                                                                                                                                                                              | 337 ENG MASTER             |       |               |
|-----------------------------------------------------------------------|-------------------------------------------------------------------------------------------------------------------------------------------------------------------------------------------------|----------------------------|-------|---------------|
| Contact Bend Detail                                                   |                                                                                                                                                                                                 | DRAWN: J.LEE DATE: OCT. 06 |       | T. 06/09      |
| Corridor Beria Delaii                                                 |                                                                                                                                                                                                 | CHECKED:                   | DATE: |               |
| EDAC INC TORONTO, ONTARIO CANADA YOUR CONNECTION TO QUALITY & SERVICE | THESE DRAWINGS AND SPECIFICATIONS ARE THE PROPERTY OF EDAC INC.,AND SHALL NOT BE REPRODUCED,OR COPIED OR USED AS THE BASIS FOR THE MANUFACTURE OR SALE OF APPARATUS WITHOUT WRITTEN PERMISSION. | SCALE: NTS                 | SHEET | 2 <b>OF</b> 3 |
|                                                                       |                                                                                                                                                                                                 | DRAWING NUMBER             |       | ISSUE         |
|                                                                       |                                                                                                                                                                                                 | 337 Assembly               |       | 1             |