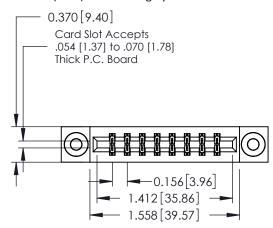

**Mounting Option** 

03-.116 (2.95) I.D. Floating Eyelets

**Contact Detail** 

THIS IS A C.A.D. GENERATED DRAWING 544-Wire Wrap .050x.025(1.27x0.64) - Tail LG=.750(19.05)po not make manual revisions to master. .156 [3.96] Contact Spacing x .200 [5.08] Row Spacing