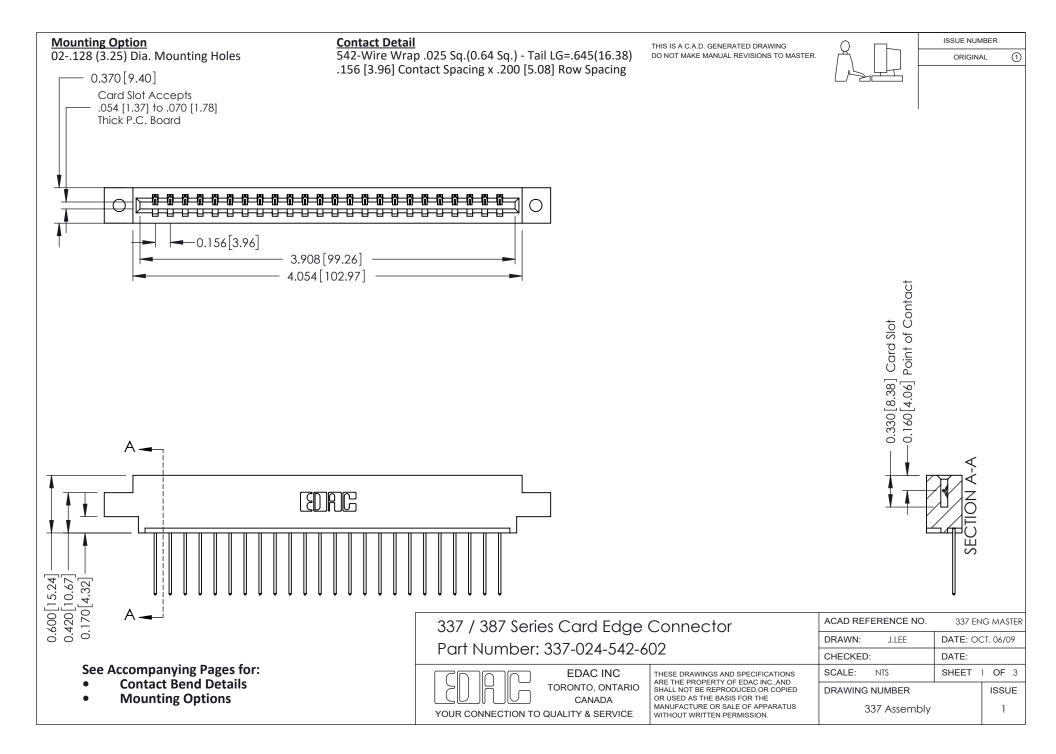

ISSUE NUMBER

ORIGINAL

1

| 337 / 387 Series Card Edge Connector<br>Contact Bend Detail           |                                                                                                                                                                                                  | ACAD REFERENCE NO. 337 E |                  | G MASTER      |
|-----------------------------------------------------------------------|--------------------------------------------------------------------------------------------------------------------------------------------------------------------------------------------------|--------------------------|------------------|---------------|
|                                                                       |                                                                                                                                                                                                  | DRAWN: J.LEE             | DATE: OCT. 06/09 |               |
|                                                                       |                                                                                                                                                                                                  | CHECKED: DATE:           |                  |               |
| EDAC INC TORONTO, ONTARIO CANADA YOUR CONNECTION TO QUALITY & SERVICE | THESE DRAWINGS AND SPECIFICATIONS ARE THE PROPERTY OF EDAC INC.,AND SHALL NOT BE REPRODUCED, OR COPIED OR USED AS THE BASIS FOR THE MANUFACTURE OR SALE OF APPARATUS WITHOUT WRITTEN PERMISSION. | SCALE: NTS               | SHEET            | 2 <b>OF</b> 3 |
|                                                                       |                                                                                                                                                                                                  | DRAWING NUMBER           |                  | ISSUE         |
|                                                                       |                                                                                                                                                                                                  | 337 Assembly             |                  | 1             |