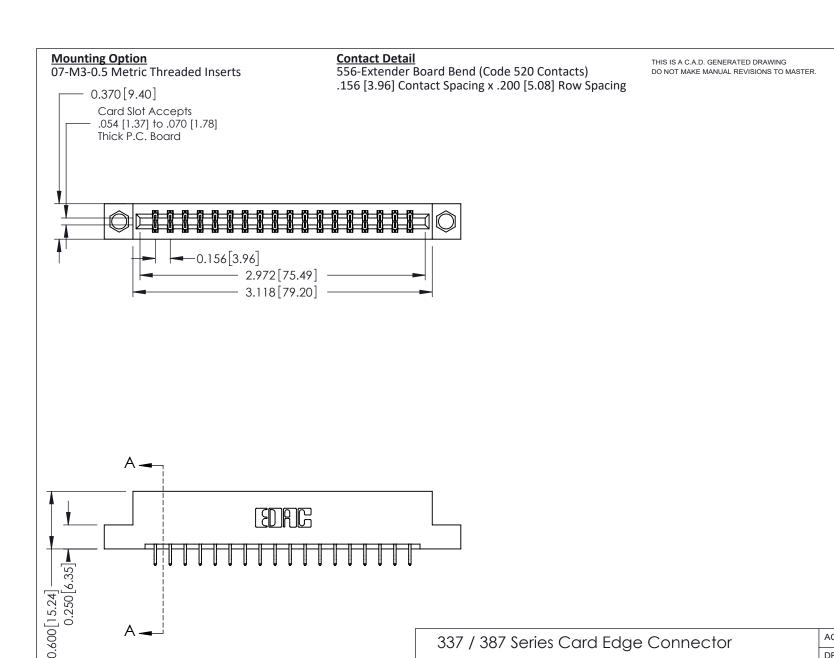

ISSUE NUMBER

ORIGINAL

337 / 387 Series Card Edge Connector Part Number: 337-036-556-207

**See Accompanying Pages for:** 

**Mounting Options** 

**Contact Bend Details** 

**EDAC INC** TORONTO, ONTARIO CANADA

THESE DRAWINGS AND SPECIFICATIONS ARE THE PROPERTY OF EDAC INC., AND SHALL NOT BE REPRODUCED, OR COPIED OR USED AS THE BASIS FOR THE MANUFACTURE OR SALE OF APPARATUS WITHOUT WRITTEN PERMISSION.

| ACAD REFERENCE NO. | 337 ENG MASTER   |  |
|--------------------|------------------|--|
| DRAWN: J.LEE       | DATE: OCT. 06/09 |  |
| CHECKED:           | DATE:            |  |
| SCALE: NTS         | SHEET 1 OF 3     |  |
| DRAWING NUMBER     | ISSUE            |  |
| 227 4              | 1                |  |