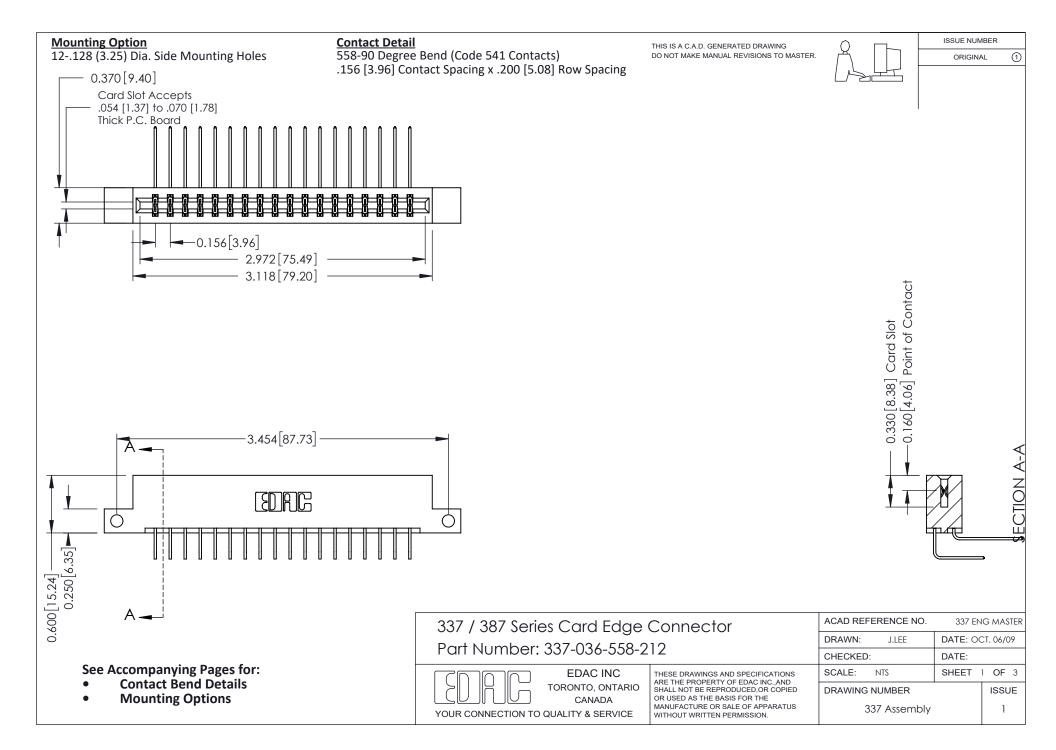

ISSUE NUMBER

ORIGINAL

1

| 337 / 387 Series Card Edge Connector<br>Contact Bend Detail           |                                                                                                                                                                                                  | ACAD REFERENCE NO. 337 E |                  | G MASTER      |
|-----------------------------------------------------------------------|--------------------------------------------------------------------------------------------------------------------------------------------------------------------------------------------------|--------------------------|------------------|---------------|
|                                                                       |                                                                                                                                                                                                  | DRAWN: J.LEE             | DATE: OCT. 06/09 |               |
|                                                                       |                                                                                                                                                                                                  | CHECKED: DATE:           |                  |               |
| EDAC INC TORONTO, ONTARIO CANADA YOUR CONNECTION TO QUALITY & SERVICE | THESE DRAWINGS AND SPECIFICATIONS ARE THE PROPERTY OF EDAC INC.,AND SHALL NOT BE REPRODUCED, OR COPIED OR USED AS THE BASIS FOR THE MANUFACTURE OR SALE OF APPARATUS WITHOUT WRITTEN PERMISSION. | SCALE: NTS               | SHEET            | 2 <b>OF</b> 3 |
|                                                                       |                                                                                                                                                                                                  | DRAWING NUMBER           |                  | ISSUE         |
|                                                                       |                                                                                                                                                                                                  | 337 Assembly             |                  | 1             |