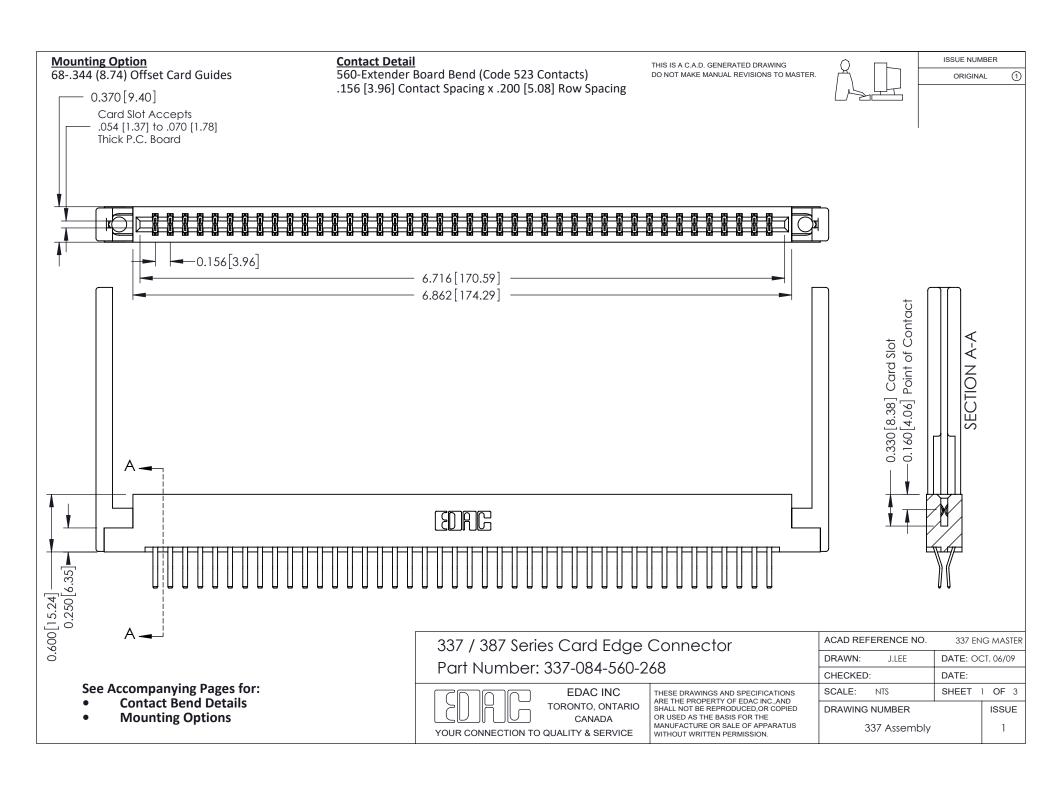

ISSUE NUMBER

ORIGINAL

1



| 337 / 387 Series Card Edge Connector<br>Contact Bend Detail           |                                                                                                                                                                                                  | ACAD REFERENCE NO. 337 E |                  | G MASTER      |
|-----------------------------------------------------------------------|--------------------------------------------------------------------------------------------------------------------------------------------------------------------------------------------------|--------------------------|------------------|---------------|
|                                                                       |