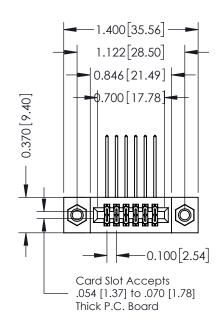

## **See Accompanying Pages for:**

- **Contact Bend Details**
- **Mounting Options**

YOUR CONNECTION TO QUALITY & SERVICE

342 ENG MASTER DATE: OCT. 06/09 J.LEE NTS SHEET 1 OF 3

342 Assembly

THIS IS A C.A.D. GENERATED DRAWING DO NOT MAKE MANUAL REVISIONS TO MASTER. ISSUE NUMBER

ORIGINAL

1

| 342 / 392 Series Card Edge Connector<br>Contact Bend Detail |                                                                                                                                             | ACAD REFERENCE NO. 342 ENG MASTER |             |                  |        |
|-------------------------------------------------------------|---------------------------------------------------------------------------------------------------------------------------------------------|-----------------------------------|-------------|------------------|--------|
|                                                             |                                                                                                                                             | DRAWN:                            | J.LEE       | DATE: OCT. 06/09 |        |
|                                                             |                                                                                                                                             | CHECKED:                          |             | DATE:            |        |
| EDAC INC                                                    | THESE DRAWINGS AND SPECIFICATIONS<br>ARE THE PROPERTY OF EDAC INC.,AND<br>SHALL NOT BE REPRODUCED,OR COPIED<br>OR USED AS THE BASIS FOR THE | SCALE:                            | NTS         | SHEET :          | 2 OF 3 |
| TORONTO, ONTARIO                                            |                                                                                                                                             | DRAWING                           | NUMBER      |                  | ISSUE  |
| YOUR CONNECTION TO QUALITY & SERVICE                        | MANUFACTURE OR SALE OF APPARATUS                                                                                                            | 3                                 | 42 Assembly |                  | 1      |