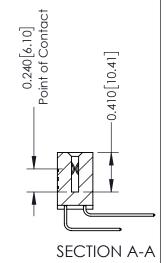

## **Contact Detail**

559-90 Degree Bend (Code 541 Contacts) .100 [2.54] Contact Spacing x .200 [5.08] Row Spacing

| 342 / 392 Carc | l Edge Conr  | nector        |
|----------------|--------------|---------------|
| Part Number: 3 | 342-012-559- | 207           |
|                | EDAC INC     | THESE DRAWING |

YOUR CONNECTION TO QUALITY & SERVICE

342 ENG MASTER DATE: OCT. 06/09 J.LEE NTS SHEET 1 OF 3

342 Assembly

THIS IS A C.A.D. GENERATED DRAWING DO NOT MAKE MANUAL REVISIONS TO MASTER. ISSUE NUMBER

ORIGINAL

1

| 342 / 392 Series Card Edge Connector<br>Contact Bend Detail |                                                                                                                                             | ACAD REFERENCE NO. 342 ENG MASTER |             |                  |        |
|-------------------------------------------------------------|---------------------------------------------------------------------------------------------------------------------------------------------|-----------------------------------|-------------|------------------|--------|
|                                                             |                                                                                                                                             | DRAWN:                            | J.LEE       | DATE: OCT. 06/09 |        |
|                                                             |                                                                                                                                             | CHECKED:                          |             | DATE:            |        |
| EDAC INC                                                    | THESE DRAWINGS AND SPECIFICATIONS<br>ARE THE PROPERTY OF EDAC INC.,AND<br>SHALL NOT BE REPRODUCED,OR COPIED<br>OR USED AS THE BASIS FOR THE | SCALE:                            | NTS         | SHEET :          | 2 OF 3 |
| TORONTO, ONTARIO                                            |                                                                                                                                             | DRAWING                           | NUMBER      |                  | ISSUE  |
| YOUR CONNECTION TO QUALITY & SERVICE                        | MANUFACTURE OR SALE OF APPARATUS                                                                                                            | 3                                 | 42 Assembly |                  | 1      |