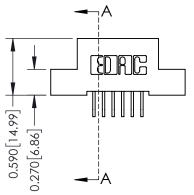

## **See Accompanying Pages for:**

- **Contact Bend Details**
- **Mounting Options**

YOUR CONNECTION TO QUALITY & SERVICE

342 ENG MASTER DATE: OCT. 06/09 J.LEE NTS SHEET 1 OF 3

342 Assembly

THIS IS A C.A.D. GENERATED DRAWING DO NOT MAKE MANUAL REVISIONS TO MASTER. ISSUE NUMBER

ORIGINAL

1

| 342 / 392 Series Card Edge Connector<br>Contact Bend Detail |                                                                                                                                             | ACAD REFERENCE NO. 342 ENG MASTER |             |                  |        |
|-------------------------------------------------------------|---------------------------------------------------------------------------------------------------------------------------------------------|-----------------------------------|-------------|------------------|--------|
|                                                             |                                                                                                                                             | DRAWN:                            | J.LEE       | DATE: OCT. 06/09 |        |
|                                                             |                                                                                                                                             | CHECKED:                          |             | DATE:            |        |
| EDAC INC                                                    | THESE DRAWINGS AND SPECIFICATIONS<br>ARE THE PROPERTY OF EDAC INC.,AND<br>SHALL NOT BE REPRODUCED,OR COPIED<br>OR USED AS THE BASIS FOR THE | SCALE:                            | NTS         | SHEET :          | 2 OF 3 |
| TORONTO, ONTARIO                                            |                                                                                                                                             | DRAWING                           | NUMBER      |                  | ISSUE  |
| YOUR CONNECTION TO QUALITY & SERVICE                        | MANUFACTURE OR SALE OF APPARATUS                                                                                                            | 3                                 | 42 Assembly |                  | 1      |