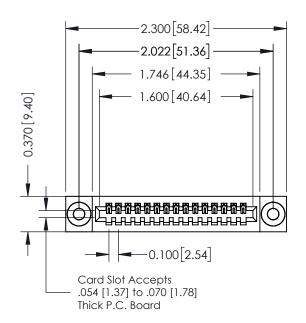

## 342 / 392 Card Edge Connector Part Number: 342-015-500-103

YOUR CONNECTION TO QUALITY & SERVICE

|   | ACAD REFERENCE NO | . 342 ENG MASTER |  |  |  |
|---|-------------------|------------------|--|--|--|
|   | DRAWN: J.LEE      | DATE: OCT. 06/09 |  |  |  |
|   | CHECKED:          | DATE:            |  |  |  |
|   | SCALE: NTS        | SHEET 1 OF 3     |  |  |  |
| D | DRAWING NUMBER    | ISSUE            |  |  |  |
|   |                   |                  |  |  |  |