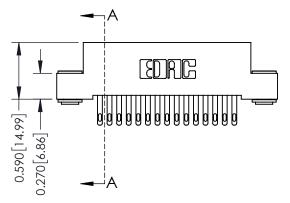

## **Mounting Option**

03-.116 (2.95) I.D. Floating Eyelets

## **Contact Detail**

500-Wire Hole .050x.025(1.27x0.64) - Tail LG=.270(6.86) .100 [2.54] Contact Spacing x .200 [5.08] Row Spacing



0.410[10.41]





## 342 / 392 Card Edge Connector Part Number: 342-015-500-103

YOUR CONNECTION TO QUALITY & SERVICE

|   | ACAD REFERENCE NO | . 342 ENG MASTER |  |  |  |
|---|-------------------|------------------|--|--|--|
|   | DRAWN: J.LEE      | DATE: OCT. 06/09 |  |  |  |
|   | CHECKED:          | DATE:            |  |  |  |
|   | SCALE: NTS        | SHEET 1 OF 3     |  |  |  |
| D | DRAWING NUMBER    | ISSUE            |  |  |  |
|   |                   |                  |  |  |  |

**SECTION A-A** 

342 Assembly

## **See Accompanying Pages for:**

- **Contact Bend Details**
- **Mounting Options**

THIS IS A C.A.D. GENERATED DRAWING DO NOT MAKE MANUAL REVISIONS TO MASTER. ISSUE NUMBER

ORIGINAL

1



| 342 / 392 Series Card Edge           | ACAD REFERENCE NO. 342 ENG MASTER