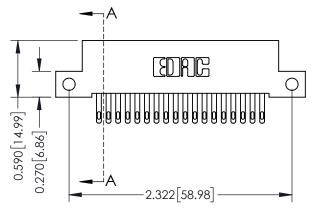

## **Mounting Option**

12-.128 (3.25) Dia. Side Mounting Holes

THIS IS A C.A.D. GENERATED DRAWING DO NOT MAKE MANUAL REVISIONS TO MASTER

ISSUE NUMBER

ORIGINAL

1

| 342 / 392 Card Edge Conne            | ACAD REFERENCE NO. 342 ENG MASTER                                                                                                                                                                |                         |         |        |  |
|--------------------------------------|--------------------------------------------------------------------------------------------------------------------------------------------------------------------------------------------------|-------------------------|---------|--------|--|
| Mounting Options                     | DRAWN: J.LEE                                                                                                                                                                                     | DATE: <b>OCT. 06/09</b> |         |        |  |
| Moorning Ophons                      | CHECKED:                                                                                                                                                                                         | DATE:                   |         |        |  |
| EDAC INC                             | THESE DRAWINGS AND SPECIFICATIONS ARE THE PROPERTY OF EDAC INC. AND SHALL NOT BE REPRODUCED, OR COPIED OR USED AS THE BASIS FOR THE MANUFACTURE OR SALE OF APPARATUS WITHOUT WRITTEN PERMISSION. | SCALE: NTS              | SHEET : | 3 OF 3 |  |
| TORONTO, ONTARIO                     |                                                                                                                                                                                                  | DRAWING NUMBER          | •       | ISSUE  |  |
| YOUR CONNECTION TO QUALITY & SERVICE |                                                                                                                                                                                                  | 342 Assembly            |         | 1      |  |