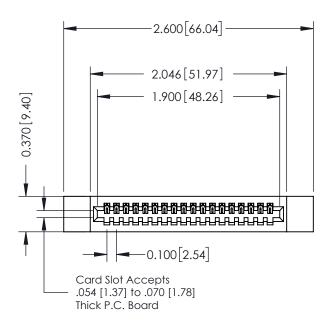

## **See Accompanying Pages for:**

- Contact Bend Details
- Mounting Options

| 342 / 392 Card Edge Connector<br>Part Number: 342-018-500-112 |        |                                                                                                                                                               | ACAD REFERENCE NO. 342 ENG MASTER |             |         |           |        |
|---------------------------------------------------------------|--------|---------------------------------------------------------------------------------------------------------------------------------------------------------------|-----------------------------------|-------------|---------|-----------|--------|
|                                                               |        |                                                                                                                                                               | DRAWN:                            | J.LEE       | DATE: O | CT. 06/09 |        |
|                                                               |        |                                                                                                                                                               | CHECKED:                          |             | DATE:   |           |        |
|                                                               |        | EDAC INC                                                                                                                                                      | THESE DRAWINGS AND SPECIFICATIONS | SCALE:      | NTS     | SHEET     | 1 OF 3 |
|                                                               | CANADA | ARE THE PROPERTY OF EDAC INC.,AND SHALL NOT BE REPRODUCED,OR COPIED OR USED AS THE BASIS FOR THE MANUFACTURE OR SALE OF APPARATUS WITHOUT WRITTEN PERMISSION. | DRAWING                           | NUMBER      |         | ISSUE     |        |
| YOUR CONNECTION TO                                            |        |                                                                                                                                                               | 3                                 | 42 Assembly |         | 1         |        |