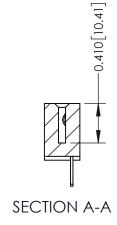

## **Contact Detail**

500-Wire Hole .050x.025(1.27x0.64) - Tail LG=.270(6.86) .100 [2.54] Contact Spacing x .200 [5.08] Row Spacing

THIS IS A C.A.D. GENERATED DRAWING

1220F NOWBER

ORIGINAL