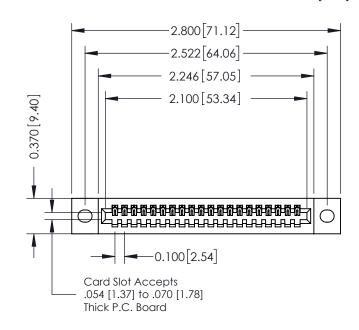

## 342 / 392 Card Edge Connector Part Number: 342-020-523-102

YOUR CONNECTION TO QUALITY & SERVICE

|   | NOND REFERENCE NO. 342 ENG MASIER |                  |  |  |  |
|---|-----------------------------------|------------------|--|--|--|
|   | DRAWN: J.LEE                      | DATE: OCT. 06/09 |  |  |  |
|   | CHECKED:                          | DATE:            |  |  |  |
|   | SCALE: NTS                        | SHEET 1 OF 3     |  |  |  |
| D | DRAWING NUMBER                    | ISSUE            |  |  |  |
|   |                                   |                  |  |  |  |