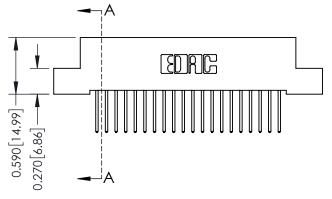

## **Mounting Option**

02-.128 (3.25) Wide Mounting Slots

## **Contact Detail**

523-P.C. Tail .025 Sq.(0.64 Sq.) - Tail LG=.400(10.16) .100 [2.54] Contact Spacing x .200 [5.08] Row Spacing

0.410[10.41]





## 342 / 392 Card Edge Connector Part Number: 342-020-523-102

YOUR CONNECTION TO QUALITY & SERVICE

|   | NOND REFERENCE NO. 342 ENG MASIER |                  |  |  |  |
|---|-----------------------------------|------------------|--|--|--|
|   | DRAWN: J.LEE                      | DATE: OCT. 06/09 |  |  |  |
|   | CHECKED:                          | DATE:            |  |  |  |
|   | SCALE: NTS                        | SHEET 1 OF 3     |  |  |  |
| D | DRAWING NUMBER                    | ISSUE            |  |  |  |
|   |                                   |                  |  |  |  |

ACAD REFERENCE NO

342 Assembly

SECTION A-A

342 FNG MASTER

## **See Accompanying Pages for:**

- **Contact Bend Details**
- **Mounting Options**

THIS IS A C.A.D. GENERATED DRAWING DO NOT MAKE MANUAL REV