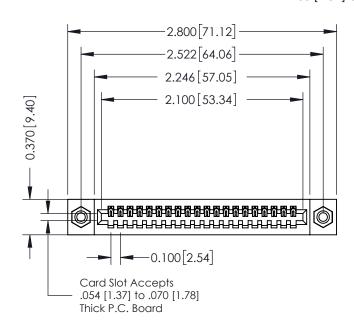

## 342 / 392 Card Edge Connector Part Number: 342-020-540-108

YOUR CONNECTION TO QUALITY & SERVICE

|   | 012 210 110 10121 |         |           |  |
|---|-------------------|---------|-----------|--|
|   | DRAWN: J.LEE      | DATE: O | CT. 06/09 |  |
|   | CHECKED:          | DATE:   |           |  |
|   | SCALE: NTS        | SHEET   | 1 OF 3    |  |
| D | DRAWING NUMBER    |         | ISSUE     |  |
|   | 342 Assembly      |         | 1         |  |

## **Contact Detail**

540-Wire Wrap .025 Sq.(0.64 Sq.) - Tail LG=.570(14.48) .100 [2.54] Contact Spacing x .200 [5.08] Row Spacing

0.410[10.41]