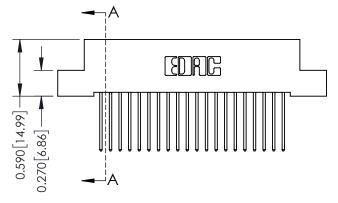

## **Mounting Option**

08-#4-40 Unified Threaded Inserts

## **Contact Detail**

540-Wire Wrap .025 Sq.(0.64 Sq.) - Tail LG=.570(14.48) .100 [2.54] Contact Spacing x .200 [5.08] Row Spacing

0.410[10.41]





## 342 / 392 Card Edge Connector Part Number: 342-020-540-108

YOUR CONNECTION TO QUALITY & SERVICE

|   | 012 210 110 10121 |         |           |  |
|---|-------------------|---------|-----------|--|
|   | DRAWN: J.LEE      | DATE: O | CT. 06/09 |  |
|   | CHECKED:          | DATE:   |           |  |
|   | SCALE: NTS        | SHEET   | 1 OF 3    |  |
| D | DRAWING NUMBER    |         | ISSUE     |  |
|   | 342 Assembly      |         | 1         |  |

ACAD REFERENCE NO. 342 FNG MASTER

SECTION A-A

## **See Accompanying Pages for:**

- **Contact Bend Details**
- **Mounting Options**

THIS IS A C.A.D. GENERATED DRAWING DO NOT MAKE MANUAL REVISIONS TO MASTER. ISSUE NUMBER

ORIGINAL

1



| 342 / 392 Series Card Edge Connector Contact Bend Detail |