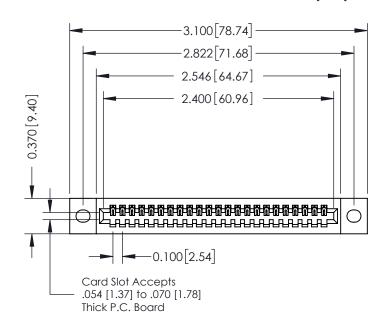

## **See Accompanying Pages for:**

- **Contact Bend Details**
- **Mounting Options**

| 342 / 392 Card Edge Connector |
|-------------------------------|
| Part Number: 342-023-540-102  |

342 ENG MASTER DATE: OCT. 06/09 J.LEE SHEET 1 OF 3 NTS