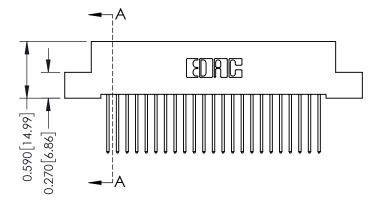

## **Mounting Option**

02-.128 (3.25) Wide Mounting Slots

## **Contact Detail**

540-Wire Wrap .025 Sq.(0.64 Sq.) - Tail LG=.570(14.48) .100 [2.54] Contact Spacing x .200 [5.08] Row Spacing





## 0.410[10.41] SECTION A-A

## **See Accompanying Pages for:**

- **Contact Bend Details**
- **Mounting Options**

| 342 / 392 Card Edge Connector |
|-------------------------------|
| Part Number: 342-023-540-102  |



342 ENG MASTER DATE: OCT. 06/09 J.LEE SHEET 1 OF 3 NTS

342 Assembly

THIS IS A C.A.D. GENERATED DRAWING DO NOT MAKE MANUAL REVISIONS TO MASTER. ISSUE NUMBER

ORIGINAL

1



| 342 / 392 Series Card Edge Connector<br>Contact Bend Detail |                                                                                                                                              | ACAD REFERENCE NO. 342 ENG MASTER |             |          |          |
|-------------------------------------------------------------|-------------------------------------------------------------