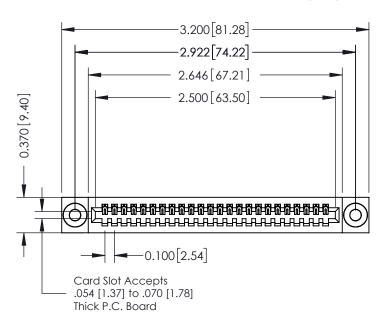

## **See Accompanying Pages for:**

- **Contact Bend Details**
- **Mounting Options**

| 342 / 392 Card Edge Connector |
|-------------------------------|
| Part Number: 342-024-500-103  |

YOUR CONNECTION TO QUALITY & SERVICE

342 ENG MASTER J.LEE DATE: OCT. 06/09 SHEET 1 OF 3 NTS

342 Assembly

THIS IS A C.A.D. GENERATED DRAWING DO NOT MAKE MANUAL REVISIONS TO MASTER. ISSUE NUMBER

ORIGINAL

1

| 342 / 392 Series Card Edge Connector<br>Contact Bend Detail |                                                                                                                                              | ACAD REFERENCE NO. 342 ENG MASTER |             |          |          |
|-------------------------------------------------------------|----------------------------------------------------------------------------------------------------------------------------------------------|-----------------------------------|-------------|----------|----------|
|                                                             |                                                                                                                                              | DRAWN:                            | J.LEE       | DATE: OC | T. 06/09 |
|                                                             |                                                                                                                                              | CHECKED:                          |             | DATE:    |          |
| EDAC INC                                                    | ARE THE PROPERTY OF EDAC INC.,AND —<br>SHALL NOT BE REPRODUCED,OR COPIED<br>OR USED AS THE BASIS FOR THE<br>MANUFACTURE OR SALE OF APPARATUS | SCALE:                            | NTS         | SHEET :  | 2 OF 3   |
| TORONTO, ONTARIO                                            |                                                                                                                                              | DRAWING                           | NUMBER      |          | ISSUE    |
| YOUR CONNECTION TO QUALITY & SERVICE                        |                                                                                                                                              | 3                                 | 42 Assembly |          | 1        |