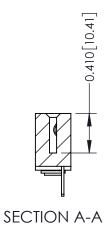

342 ENG MASTER J.LEE DATE: OCT. 06/09 SHEET 1 OF 3 NTS

342 Assembly

THIS IS A C.A.D. GENERATED DRAWING DO NOT MAKE MANUAL REVISIONS TO MASTER. ISSUE NUMBER

ORIGINAL

1

| 342 / 392 Series Card Edge Connector<br>Contact Bend Detail |                                                                                                                                              | ACAD REFERENCE NO. 342 ENG MASTER |             |          |          |
|-------------------------------------------------------------|----------------------------------------------------------------------------------------------------------------------------------------------|-----------------------------------|-------------|----------|----------|
|                                                             |                                                                                                                                              | DRAWN:                            | J.LEE       | DATE: OC | T. 06/09 |
|                                                             |                                                                                                                                              | CHECKED:                          |             | DATE:    |          |
| EDAC INC                                                    | ARE THE PROPERTY OF EDAC INC.,AND —<br>SHALL NOT BE REPRODUCED,OR COPIED<br>OR USED AS THE BASIS FOR THE<br>MANUFACTURE OR SALE OF APPARATUS | SCALE:                            | NTS         | SHEET :  | 2 OF 3   |
| TORONTO, ONTARIO                                            |                                                                                                                                              | DRAWING                           | NUMBER      |          | ISSUE    |
| YOUR CONNECTION TO QUALITY & SERVICE                        |                                                                                                                                              | 3                                 | 42 Assembly |          | 1        |