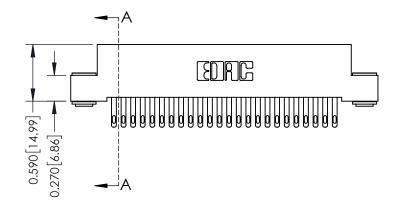

342 ENG MASTER J.LEE DATE: OCT. 06/09 SHEET 1 OF 3 NTS

342 Assembly

THIS IS A C.A.D. GENERATED DRAWING DO NOT MAKE MANUAL REVISIONS TO MASTER. ISSUE NUMBER

ORIGINAL

1

| 342 / 392 Series Card Edge Connector<br>Contact Bend Detail |                                                                                                                                              | ACAD REFERENCE NO. 342 ENG MASTER |             |          |          |
|-------------------------------------------------------------|----------------------------------------------------------------------------------------------------------------------------------------------|-----------------------------------|-------------|----------|----------|
|                                                             |                                                                                                                                              | DRAWN:                            | J.LEE       | DATE: OC | T. 06/09 |
|                                                             |                                                                                                                                              | CHECKED:                          |             | DATE:    |          |
| EDAC INC                                                    | ARE THE PROPERTY OF EDAC INC.,AND —<br>SHALL NOT BE REPRODUCED,OR COPIED<br>OR USED AS THE BASIS FOR THE<br>MANUFACTURE OR SALE OF APPARATUS | SCALE:                            | NTS         | SHEET :  | 2 OF 3   |
| TORONTO, ONTARIO                                            |                                                                                                                                              | DRAWING                           | NUMBER      |          | ISSUE    |
| YOUR CONNECTION TO QUALITY & SERVICE                        |                                                                                                                                              | 3                                 | 42 Assembly |          | 1        |