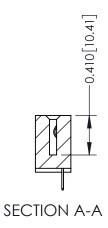

## **See Accompanying Pages for:**

- **Contact Bend Details**
- **Mounting Options**

| 342 / 392 Card Edge Connector |
|-------------------------------|
| Part Number: 342-026-524-101  |

|   | ACAD REFERENCE NO | . 342 ENG MASTER |  |  |  |
|---|-------------------|------------------|--|--|--|
|   | DRAWN: J.LEE      | DATE: OCT. 06/09 |  |  |  |
|   | CHECKED:          | DATE:            |  |  |  |
|   | SCALE: NTS        | SHEET 1 OF 3     |  |  |  |
| ) | DRAWING NUMBER    | ISSUE            |  |  |  |