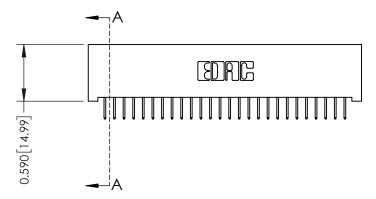

## **See Accompanying Pages for:**

- **Contact Bend Details**
- **Mounting Options**

| 342 / 392 Card Edge Connector |
|-------------------------------|
| Part Number: 342-026-524-101  |

|   | ACAD REFERENCE NO | . 342 ENG MASTER |  |  |  |
|---|-------------------|------------------|--|--|--|
|   | DRAWN: J.LEE      | DATE: OCT. 06/09 |  |  |  |
|   | CHECKED:          | DATE:            |  |  |  |
|   | SCALE: NTS        | SHEET 1 OF 3     |  |  |  |
| ) | DRAWING NUMBER    | ISSUE            |  |  |  |