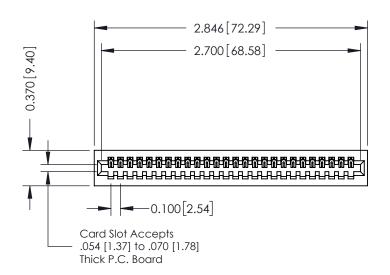

## **See Accompanying Pages for:**

- **Contact Bend Details**
- **Mounting Options**

| 342 / 392 Card Edge Connector |
|-------------------------------|
| Part Number: 342-026-524-101  |

|   | ACAD REFERENCE NO | . 342 ENG MASTER |  |  |  |
|---|-------------------|------------------|--|--|--|
|   | DRAWN: J.LEE      | DATE: OCT. 06/09 |  |  |  |
|   | CHECKED:          | DATE:            |  |  |  |
|   | SCALE: NTS        | SHEET 1 OF 3     |  |  |  |
| ) | DRAWING NUMBER    | ISSUE            |  |  |  |