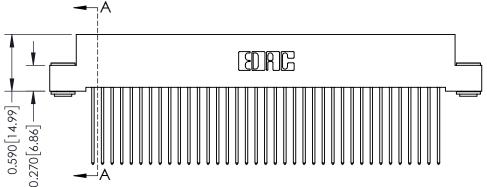

342 Assembly

342 ENG MASTER

THIS IS A C.A.D. GENERATED DRAWING DO NOT MAKE MANUAL REVISIONS TO MASTER. ISSUE NUMBER

ORIGINAL

1

| 342 / 392 Series Card Edge Connector<br>Contact Bend Detail |                                                                                                                                                                                                  | ACAD REFERENCE NO. 342 ENG MASTER |             |                  |        |
|-------------------------------------------------------------|--------------------------------------------------------------------------------------------------------------------------------------------------------------------------------------------------|-----------------------------------|-------------|------------------|--------|
|                                                             |                                                                                                                                                                                                  | DRAWN:                            | J.LEE       | DATE: OCT. 06/09 |        |
|                                                             |                                                                                                                                                                                                  | CHECKED:                          |             | DATE:            |        |
| TORONTO, ONTARIO                                            | THESE DRAWINGS AND SPECIFICATIONS ARE THE PROPERTY OF EDAC INC. AND SHALL NOT BE REPRODUCED, OR COPIED OR USED AS THE BASIS FOR THE MANUFACTURE OR SALE OF APPARATUS WITHOUT WRITTEN PERMISSION. | SCALE:                            | NTS         | SHEET :          | 2 OF 3 |
|                                                             |                                                                                                                                                                                                  | DRAWING                           | NUMBER      |                  | ISSUE  |
| YOUR CONNECTION TO QUALITY & SERVICE                        |                                                                                                                                                                                                  | 3                                 | 42 Assembly |                  | 1      |