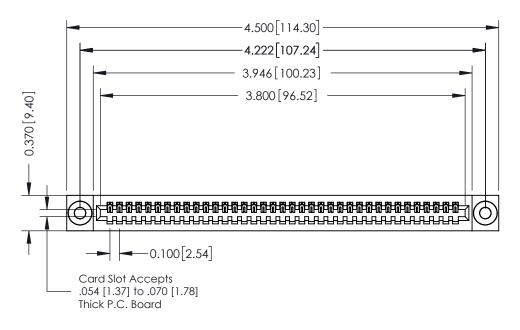

## **See Accompanying Pages for:**

- **Contact Bend Details**
- **Mounting Options**

342 / 392 Card Edge Connector Part Number: 342-037-541-103

YOUR CONNECTION TO QUALITY & SERVICE

J.LEE DATE: OCT. 06/09 SHEET 1 OF 3