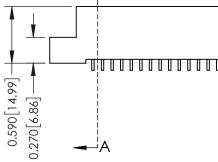

**Mounting Option** 07-M3-0.5 Metric Threaded Inserts **Contact Detail** 

559-90 Degree Bend (Code 541 Contacts) .100 [2.54] Contact Spacing x .200 [5.08] Row Spacing

0.100[2.54]

0.410[10.41] **SECTION A-A** 