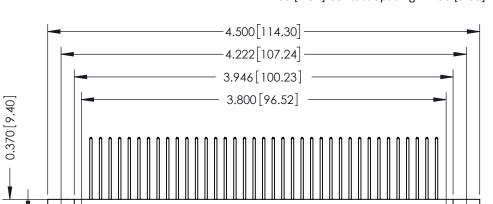

342 Assembly

THIS IS A C.A.D. GENERATED DRAWING DO NOT MAKE MANUAL REVISIONS TO MASTER. ISSUE NUMBER

ORIGINAL

1

| 342 / 392 Series Card Edge Connector<br>Contact Bend Detail |                                                                                                                                                                                                  | ACAD REFERENCE NO. 342 ENG MASTER |             |                  |        |
|-------------------------------------------------------------|--------------------------------------------------------------------------------------------------------------------------------------------------------------------------------------------------|-----------------------------------|-------------|------------------|--------|
|                                                             |                                                                                                                                                                                                  | DRAWN:                            | J.LEE       | DATE: OCT. 06/09 |        |
|                                                             |                                                                                                                                                                                                  | CHECKED:                          |             | DATE:            |        |
| TORONTO, ONTARIO                                            | THESE DRAWINGS AND SPECIFICATIONS ARE THE PROPERTY OF EDAC INC. AND SHALL NOT BE REPRODUCED, OR COPIED OR USED AS THE BASIS FOR THE MANUFACTURE OR SALE OF APPARATUS WITHOUT WRITTEN PERMISSION. | SCALE:                            | NTS         | SHEET :          | 2 OF 3 |
|                                                             |                                                                                                                                                                                                  | DRAWING                           | NUMBER      |                  | ISSUE  |
| YOUR CONNECTION TO QUALITY & SERVICE                        |                                                                                                                                                                                                  | 3                                 | 42 Assembly |                  | 1      |