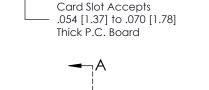

**Mounting Option** 07-M3-0.5 Metric Threaded Inserts **Contact Detail** 

559-90 Degree Bend (Code 541 Contacts) .100 [2.54] Contact Spacing x .200 [5.08] Row Spacing

0.100[2.54]

0.410[10.41] **SECTION A-A** 