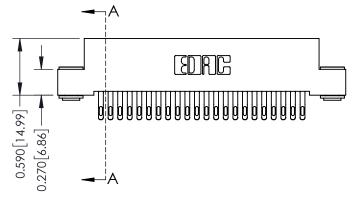

**Mounting Option** 

03-.116 (2.95) I.D. Floating Eyelets

**Contact Detail** 

555-Extender Board Bend (Code 500 Contacts) .100 [2.54] Contact Spacing x .200 [5.08] Row Spacing





## \_\_\_\_0.240[6.10] Point of Contact 0.410[10.41] SECTION A-A

## **See Accompanying Pages for:**

- **Contact Bend Details**
- **Mounting Options**

342 / 392 Card Edge Connector Part Number: 342-044-555-203

YOUR CONNECTION TO QUALITY & SERVICE

342 ENG MASTER J.LEE DATE: OCT. 06/09 SHEET 1 OF 3

342 Assembly

THIS IS A C.A.D. GENERATED DRAWING DO NOT MAKE MANUAL REVISIONS TO MASTER. ISSUE NUMBER

ORIGINAL

1



| 342 / 392 Series Card Edge Connector<br>Contact Bend Detail |                                                                                                                                                                                                  | ACAD REFERENCE NO. 342 ENG MASTER |             |                  |        |
|---------------------------------------