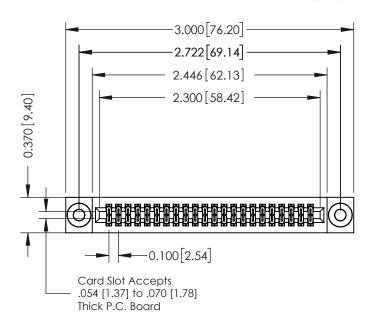

## **See Accompanying Pages for:**

- **Contact Bend Details**
- **Mounting Options**

342 / 392 Card Edge Connector Part Number: 342-044-555-203

YOUR CONNECTION TO QUALITY & SERVICE

342 ENG MASTER J.LEE DATE: OCT. 06/09 SHEET 1 OF 3