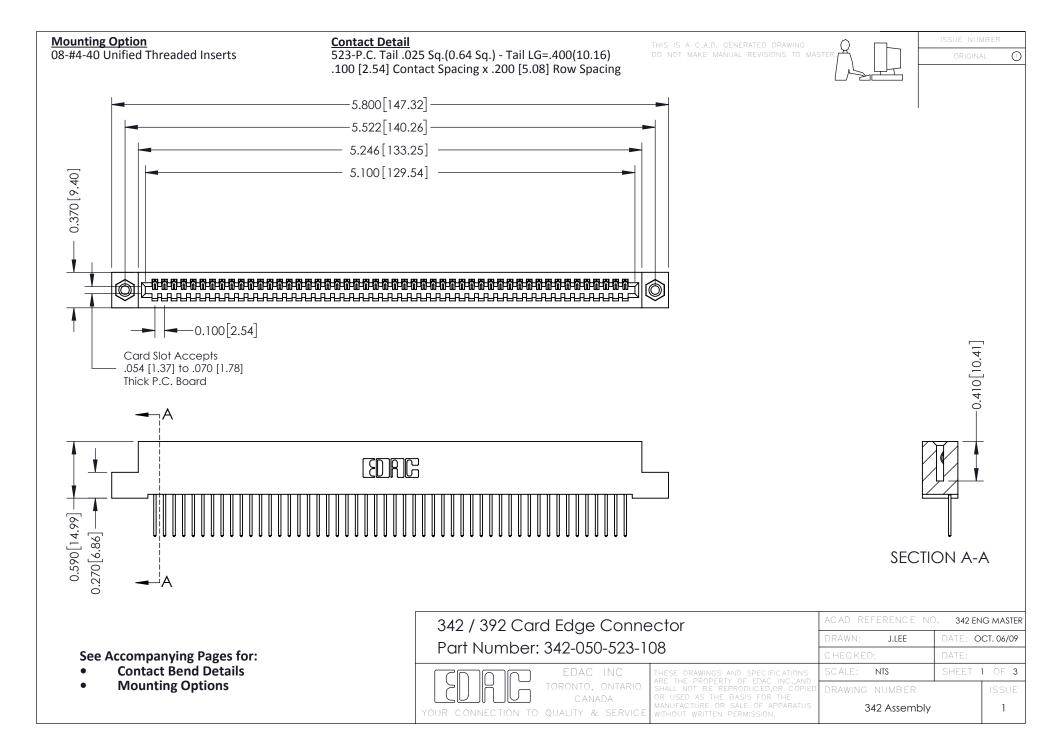

THIS IS A C.A.D. GENERATED DRAWING DO NOT MAKE MANUAL REVISIONS TO MASTER. ISSUE NUMBER

ORIGINAL

1



| 342 / 392 Series Card Edge Connector<br>Contact Bend Detail |                                                                                                                                                                                                  | ACAD REFERENCE NO. 342 ENG MASTER |             |                  |        |
|-------------------------------------------------------------|--------------------------------------------------------------------------------------------------------------------------------------------------------------------------------------------------|-----------------------------------|-------------|------------------|--------|
|