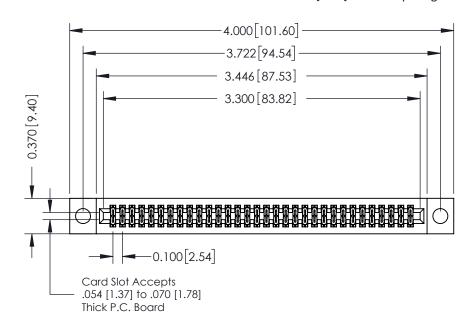

## **See Accompanying Pages for:**

- **Contact Bend Details**
- **Mounting Options**

342 / 392 Card Edge Connector Part Number: 342-064-555-204

YOUR CONNECTION TO QUALITY & SERVICE

| ACAD REFERENCE NO. 342 ENG MASTER |                  |  |  |  |
|-----------------------------------|------------------|--|--|--|
| DRAWN: J.LEE                      | DATE: OCT. 06/09 |  |  |  |
| CHECKED:                          | DATE:            |  |  |  |
| SCALE: NTS                        | SHEET 1 OF 3     |  |  |  |
| DRAWING NUMBER                    | ISSUE            |  |  |  |