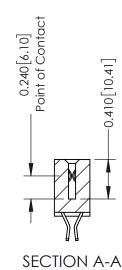

**Mounting Option** 

04-.156 (3.96) Dia. Mounting Holes

**Contact Detail** 

555-Extender Board Bend (Code 500 Contacts) .100 [2.54] Contact Spacing x .200 [5.08] Row Spacing