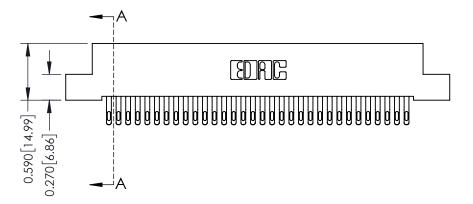

342 Assembly

THIS IS A C.A.D. GENERATED DRAWING DO NOT MAKE MANUAL REVISIONS TO MASTER. ISSUE NUMBER

ORIGINAL

1

| 342 / 392 Series Card Edge Connector<br>Contact Bend Detail |                                                                                                                                   | ACAD REFERENCE NO. 342 ENG MASTER |             |                  |        |
|-------------------------------------------------------------|-----------------------------------------------------------------------------------------------------------------------------------|-----------------------------------|-------------|------------------|--------|
|                                                             |                                                                                                                                   | DRAWN:                            | J.LEE       | DATE: OCT. 06/09 |        |
|                                                             |                                                                                                                                   | CHECKED:                          |             | DATE:            |        |
| EDAC INC                                                    | ARE THE PROPERTY OF EDAC INC.,AND SHALL NOT BE REPRODUCED,OR COPIED OR USED AS THE BASIS FOR THE MANUFACTURE OR SALE OF APPARATUS | SCALE:                            | NTS         | SHEET :          | 2 OF 3 |
| TORONTO, ONTARIO                                            |                                                                                                                                   | DRAWING                           | NUMBER      |                  | ISSUE  |
| YOUR CONNECTION TO QUALITY & SERVICE                        |                                                                                                                                   | 3                                 | 42 Assembly |                  | 1      |