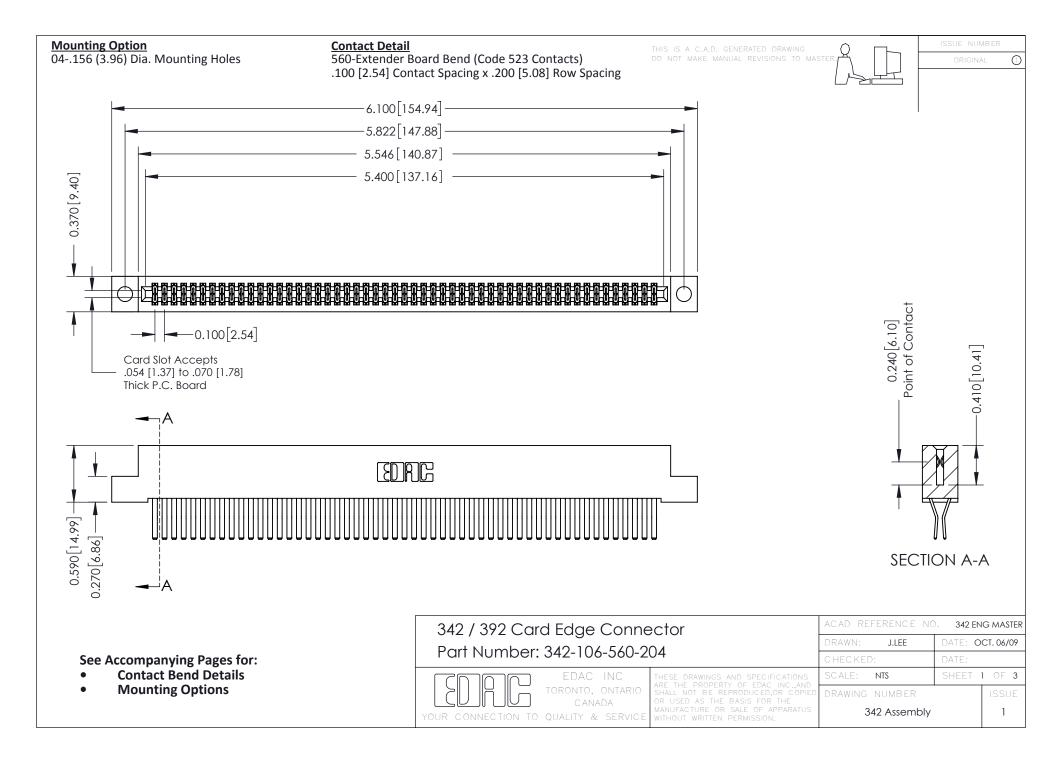

THIS IS A C.A.D. GENERATED DRAWING DO NOT MAKE MANUAL REVISIONS TO MASTER. ISSUE NUMBER

ORIGINAL

1



| 342 / 392 Series Card Edge Connector<br>Contact Bend Detail |                                                                                                                                                                                                  | ACAD REFERENCE NO. 342 ENG MASTER |             |                  |        |
|-------------------------------------------------------------|--------------------------------------------------------------------------------------------------------------------------------------------------------------------------------------------------|-----------------------------------|-------------|------------------|--------|
|