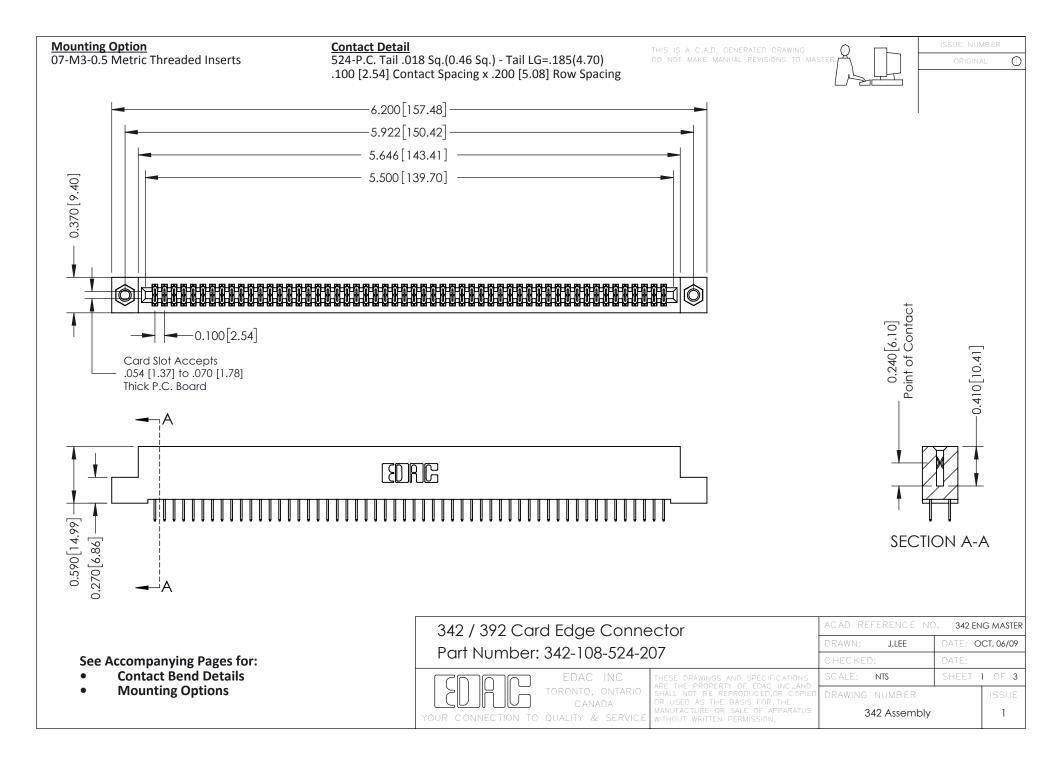

THIS IS A C.A.D. GENERATED DRAWING DO NOT MAKE MANUAL REVISIONS TO MASTER. ISSUE NUMBER

ORIGINAL

1



| 342 / 392 Series Card Edge Connector<br>Contact Bend Detail |                                                                                                                                                                                                  | ACAD REFERENCE NO. 342 ENG MASTER |             |                  |        |
|-------------------------------------------------------------|--------------------------------------------------------------------------------------------------------------------------------------------------------------------------------------------------|-----------------------------------|-------------|------------------|--------|
|