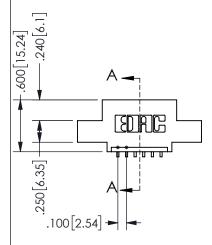

THIS IS A C.A.D. GENERATED DRAWING DO NOT MAKE MANUAL REVISIONS TO MASTER.

ISSUE NUMBER

ORIGINAL

1

THICK PCB

<u>Contact Dimensions:</u>
559-90 Degree Bend (Code 541 Contacts)
See Sheet 2 for Contact Code 555, 556, 558, 559, 560 **Dimensions** 

## SECTION A-A

345/395 SERIES CARD EDGE CONNECTOR PART NUMBER: 345-006-559-408

**EDAC INC** TORONTO, ONTARIO CANADA

THESE DRAWINGS AND SPECIFICATIONS ARE THE PROPERTY OF EDAC INC.,AND SHALL NOT BE REPRODUCED, OR COPIED OR USED AS THE BASIS FOR THE MANUFACTURE OR SALE OF APPARATUS WITHOUT WRITTEN PERMISSION.