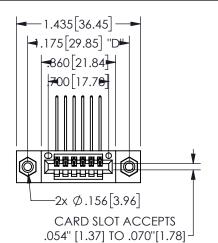

THIS IS A C.A.D. GENERATED DRAWING DO NOT MAKE MANUAL REVISIONS TO MASTER.

ISSUE NUMBER

ORIGINAL

1

THICK PCB

<u>Contact Dimensions:</u>
559-90 Degree Bend (Code 541 Contacts)
See Sheet 2 for Contact Code 555, 556, 558, 559, 560 **Dimensions** 

.160 4.06 .330[8.38] POINT OF CARD SLOT CONTACT .370 9.4

## SECTION A-A

345/395 SERIES CARD EDGE CONNECTOR PART NUMBER: 345-006-559-408

**EDAC INC** TORONTO, ONTARIO CANADA

THESE DRAWINGS AND SPECIFICATIONS ARE THE PROPERTY OF EDAC INC.,AND SHALL NOT BE REPRODUCED, OR COPIED OR USED AS THE BASIS FOR THE MANUFACTURE OR SALE OF APPARATUS WITHOUT WRITTEN PERMISSION.