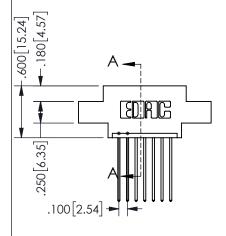

SECTION A\_A

.160 4.06 .330[8.38] POINT OF CARD SLOT CONTACT .370 9.4

ISSUE NUMBER ORIGINAL

1

**Contact Code 558** 

Contact Code 559

**Contact Code 560** 

INSULATOR MATERIAL: THERMOPLASTIC POLYESTER, UL 94V-0 DAP MATERIAL AVAILABLE UPON REQUEST