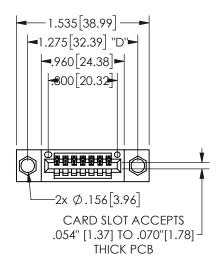

## Contact Dimensions: 541-Wire Wrap .025 Sq.(0.64 Sq.) - Tail LG=.750(19.05) .100 (2.54) Contact Spacing x .200 (5.08) Row Spacing

345/395 SERIES CARD EDGE CONNECTOR PART NUMBER: 345-007-541-604

YOUR CONNECTION TO QUALITY & SERVICE