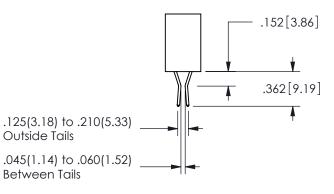

## Contact Dimensions: 541-Wire Wrap .025 Sq.(0.64 Sq.) - Tail LG=.750(19.05) .100 (2.54) Contact Spacing x .200 (5.08) Row Spacing

345/395 SERIES CARD EDGE CONNECTOR PART NUMBER: 345-007-541-604

YOUR CONNECTION TO QUALITY & SERVICE

SECTION A\_A

.160 4.06 .330[8.38] POINT OF CARD SLOT CONTACT .370 9.4

ISSUE NUMBER ORIGINAL

1

**Contact Code 558** 

Contact Code 559

**Contact Code 560** 

INSULATOR MATERIAL: THERMOPLASTIC POLYESTER, UL 94V-0 DAP MATERIAL AVAILABLE UPON REQUEST