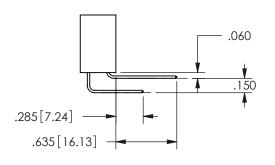

SECTION A\_A

.160 4.06 .330[8.38] POINT OF CARD SLOT CONTACT .370 9.4

ISSUE NUMBER ORIGINAL

1

**Contact Code 558** 

Contact Code 559

**Contact Code 560** 

INSULATOR MATERIAL: THERMOPLASTIC POLYESTER, UL 94V-0 DAP MATERIAL AVAILABLE UPON REQUEST