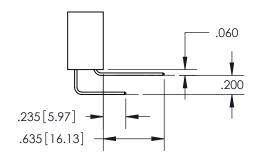

## SECTION A-A

<u>Contact Dimensions:</u> 544-Wire Wrap .050x.025(1.27x0.64) - Tail LG=.750(19.05) .100 (2.54) Contact Spacing x .200 (5.08) Row Spacing

INSULATOR MATERIAL: THERMOPLASTIC PBT, UL 94V-0 CONTACT MATERIAL; COPPER TIN ALLOY CONTACT PLATING: GOLD ON THE MATING AREA, TIN PLATING ON THE CONTACT TAILS, NICKEL UNDERPLATE