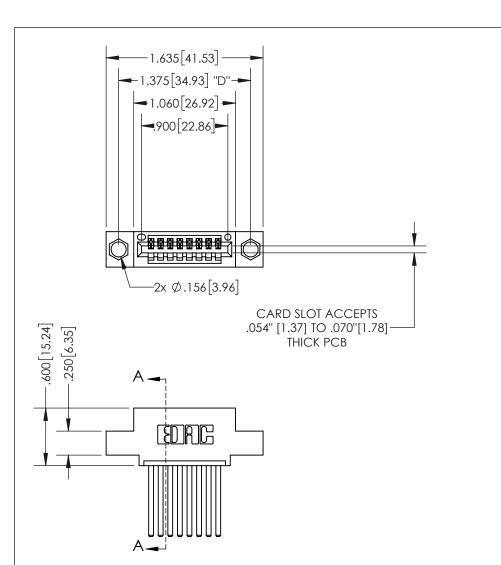

345/395 SERIES CARD EDGE CONNECTOR PART NUMBER: 345-008-544-404

YOUR CONNECTION TO QUALITY & SERVICE

**EDAC INC** TORONTO, ONTARIO CANADA

ARE THE PROPERTY OF EDAC INC.,AND SHALL NOT BE REPRODUCED, OR COPIED OR USED AS THE BASIS FOR THE MANUFACTURE OR SALE OF APPARATUS WITHOUT WRITTEN PERMISSION.

THESE DRAWINGS AND SPECIFICATIONS

| ACAD REFERENCE NO.  |        | 345-ENG-MASTER   |       |
|---------------------|--------|------------------|-------|
| DRAWN: R.STA.MONICA |        | DATE:MAY.16/2017 |       |
| CHECKED:            |        | DATE:            |       |
| SCALE:              | 1:1    | SHEET            | OF 2  |
| DRAWING             | NUMBER |                  | ISSUE |
| 345-ENG-MASTER      |        |                  | 1     |