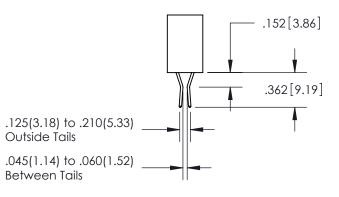

## Contact Code 559

**Contact Code 560** 

- INSULATOR MATERIAL: THERMOPLASTIC POLYESTER, UL 94V-0
- DAP MATERIAL AVAILABLE UPON REQUEST
- CONTACT MATERIAL; COPPER ALLOY

CONTACT PLATING: GOLD ON THE MATING AREA, TIN PLATING ON THE CONTACT TAILS, NICKEL UNDERPLATE

\*FOR ALL OTHER SPECIFICATIONS REFER TO SHEET 3\*