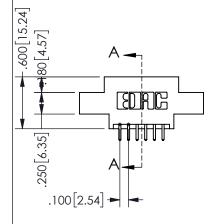

SECTION A-A

ISSUE NUMBER ORIGINAL

1

**Contact Code 558** 

Contact Code 559

**Contact Code 560** 

INSULATOR MATERIAL: THERMOPLASTIC POLYESTER, UL 94V-0

DAP MATERIAL AVAILABLE UPON REQUEST

CONTACT MATERIAL; COPPER ALLOY CONTACT PLATING: GOLD ON THE MATING AREA, TIN PLATING ON THE CONTACT TAILS, NICKEL UNDERPLATE

345/395 SERIES CARD EDGE CONNECTOR CONTACT CODE 555,556,558,559,560 DIMENSIONS