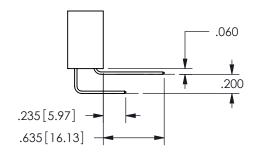

## <u>Contact Dimensions:</u> 521-P.C. Tail .025 Sq.(0.64 Sq.) - Tail LG=.150(3.81) .100 (2.54) Contact Spacing x .200 (5.08) Row Spacing

.160 4.06 .330[8.38] POINT OF CARD SLOT CONTACT .150 [3.81]

SECTION A-A

ISSUE NUMBER ORIGINAL

1

**Contact Code 558** 

Contact Code 559

**Contact Code 560** 

INSULATOR MATERIAL: THERMOPLASTIC POLYESTER, UL 94V-0

DAP MATERIAL AVAILABLE UPON REQUEST

CONTACT MATERIAL; COPPER ALLOY CONTACT PLATING: GOLD ON THE MATING AREA, TIN PLATING ON THE CONTACT TAILS, NICKEL UNDERPLATE

345/395 SERIES CARD EDGE CONNECTOR CONTACT CODE 555,556,558,559,560 DIMENSIONS