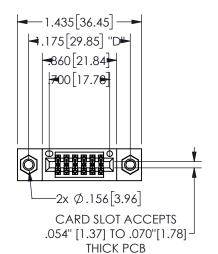

## 345/395 SERIES CARD EDGE CONNECTOR PART NUMBER: 345-012-521-807

YOUR CONNECTION TO QUALITY & SERVICE

**EDAC INC** TORONTO, ONTARIO CANADA

THESE DRAWINGS AND SPECIFICATIONS ARE THE PROPERTY OF EDAC INC., AND SHALL NOT BE REPRODUCED, OR COPIED OR USED AS THE BASIS FOR THE MANUFACTURE OR SALE OF APPARATUS WITHOUT WRITTEN PERMISSION.

| 020110117171        |                  |  |
|---------------------|------------------|--|
| ACAD REFERENCE NO.  | 345-ENG-MASTER   |  |
| DRAWN: R.STA.MONICA | DATE:MAY.16/2017 |  |
| CHECKED:            | DATE:            |  |
| SCALE: NTS          | SHEET 1 OF 2     |  |
| DRAWING NUMBER      | ISSUE            |  |
| 345-ENG-MASTER      | 1                |  |
|                     |                  |  |