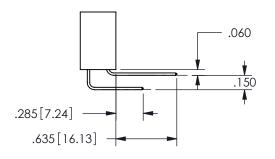

## <u>Contact Dimensions:</u> 521-P.C. Tail .025 Sq.(0.64 Sq.) - Tail LG=.150(3.81) .100 (2.54) Contact Spacing x .200 (5.08) Row Spacing

.160 4.06 .330[8.38] POINT OF CARD SLOT CONTACT .150 [3.81]

SECTION A-A

ISSUE NUMBER ORIGINAL

1

**Contact Code 558** 

Contact Code 559

**Contact Code 560** 

INSULATOR MATERIAL: THERMOPLASTIC POLYESTER, UL 94V-0

DAP MATERIAL AVAILABLE UPON REQUEST

CONTACT MATERIAL; COPPER ALLOY CONTACT PLATING: GOLD ON THE MATING AREA, TIN PLATING ON THE CONTACT TAILS, NICKEL UNDERPLATE

345/395 SERIES CARD EDGE CONNECTOR CONTACT CODE 555,556,558,559,560 DIMENSIONS