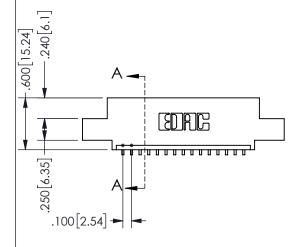

SECTION A-A

ISSUE NUMBER ORIGINAL

1

**Contact Code 558** 

Contact Code 559

**Contact Code 560** 

INSULATOR MATERIAL: THERMOPLASTIC POLYESTER, UL 94V-0

DAP MATERIAL AVAILABLE UPON REQUEST

CONTACT MATERIAL; COPPER ALLOY CONTACT PLATING: GOLD ON THE MATING AREA, TIN PLATING ON THE CONTACT TAILS, NICKEL UNDERPLATE

345/395 SERIES CARD EDGE CONNECTOR CONTACT CODE 555,556,558,559,560 DIMENSIONS