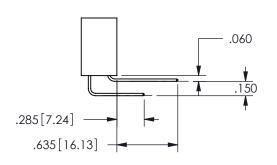

THIS IS A C.A.D. GENERATED DRAWING DO NOT MAKE MANUAL REVISIONS TO MASTER.

ISSUE NUMBER

ORIGINAL

1

<u>Contact Dimensions:</u>
559-90 Degree Bend (Code 541 Contacts)
See Sheet 2 for Contact Code 555, 556, 558, 559, 560 **Dimensions** 

.160 4.06 .330[8.38] POINT OF CARD SLOT CONTACT .370 9.4