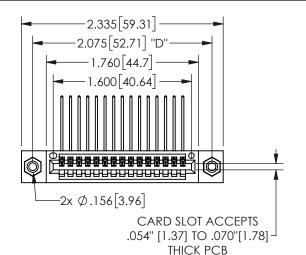

## 345/395 SERIES CARD EDGE CONNECTOR PART NUMBER: 345-015-559-408

YOUR CONNECTION TO QUALITY & SERVICE

**EDAC INC** TORONTO, ONTARIO CANADA

THESE DRAWINGS AND SPECIFICATIONS ARE THE PROPERTY OF EDAC INC.,AND SHALL NOT BE REPRODUCED, OR COPIED OR USED AS THE BASIS FOR THE MANUFACTURE OR SALE OF APPARATUS WITHOUT WRITTEN PERMISSION.

|                    | O.           |                | 1 / 1 / 1 |
|--------------------|--------------|----------------|-----------|
| ACAD REFERENCE NO. |              | 345-ENG-MASTER |           |
| DRAWN:             | R.STA.MONICA | DATEMA         | Y.16/2017 |
| CHECKED:           |              | DATE:          |           |
| SCALE:             | NTS          | SHEET          | OF 2      |
| DRAWING            | NUMBER       |                | ISSUE     |
| 345-ENG-MASTER     |              |                | 1         |