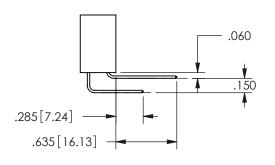

THIS IS A C.A.D. GENERATED DRAWING DO NOT MAKE MANUAL REVISIONS TO MASTER.

ISSUE NUMBER

ORIGINAL

1

THICK PCB

Contact Dimensions: 524-P.C. Tail .018 Sq.(0.46 Sq.) - Tail LG=.175(4.45) .100 (2.54) Contact Spacing x .200 (5.08) Row Spacing .330[8.38]
CARD SLOT

.370[9.4]