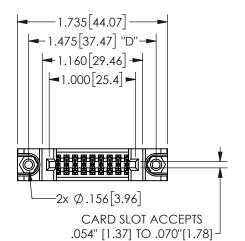

THIS IS A C.A.D. GENERATED DRAWING DO NOT MAKE MANUAL REVISIONS TO MASTER.

ISSUE NUMBER

ORIGINAL

1

THICK PCB

Contact Dimensions: 524-P.C. Tail .018 Sq.(0.46 Sq.) - Tail LG=.175(4.45) .100 (2.54) Contact Spacing x .200 (5.08) Row Spacing .330[8.38]
CARD SLOT

.370[9.4]

## 345/395 SERIES CARD EDGE CONNECTOR PART NUMBER: 345-018-524-588

EDAC INC TORONTO, ONTARIO CANADA

YOUR CONNECTION TO QUALITY & SERVICE

THESE DRAWINGS AND SPECIFICATIONS ARE THE PROPERTY OF EDAC INC.,AND SHALL NOT BE REPRODUCED, OR COPIED OR USED AS THE BASIS FOR THE MANUFACTURE OR SALE OF APPARATUS WITHOUT WRITTEN PERMISSION.