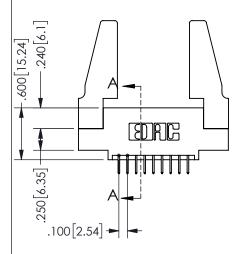

## 345/395 SERIES CARD EDGE CONNECTOR PART NUMBER: 345-018-524-588

EDAC INC TORONTO, ONTARIO CANADA

YOUR CONNECTION TO QUALITY & SERVICE

THESE DRAWINGS AND SPECIFICATIONS ARE THE PROPERTY OF EDAC INC.,AND SHALL NOT BE REPRODUCED, OR COPIED OR USED AS THE BASIS FOR THE MANUFACTURE OR SALE OF APPARATUS WITHOUT WRITTEN PERMISSION.

| SECTION A-A         |                  |       |
|---------------------|------------------|-------|
| ACAD REFERENCE NO.  | 345-ENG-MASTER   |       |
| DRAWN: R.STA.MONICA | DATE:MAY.16/2017 |       |
| CHECKED:            | DATE:            |       |
| SCALE: NTS          | SHEET 1          | OF 2  |
| DRAWING NUMBER      |                  | ISSUE |
| 345-ENG-MASTER      |                  | 1     |