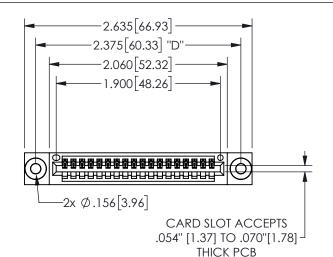

THIS IS A C.A.D. GENERATED DRAWING DO NOT MAKE MANUAL REVISIONS TO MASTER.

ISSUE NUMBER

ORIGINAL

1

<u>Contact Dimensions:</u>
540-Wire Wrap .025 Sq.(0.64 Sq.) - Tail LG=.560(14.22)
.100 (2.54) Contact Spacing x .200 (5.08) Row Spacing

345/395 SERIES CARD EDGE CONNECTOR PART NUMBER: 345-018-540-403

YOUR CONNECTION TO QUALITY & SERVICE

**EDAC INC** TORONTO, ONTARIO CANADA

SHALL NOT BE REPRODUCED, OR COPIED OR USED AS THE BASIS FOR THE MANUFACTURE OR SALE OF APPARATUS WITHOUT WRITTEN PERMISSION.

.160 4.06 .330[8.38] POINT OF CARD SLOT CONTACT .370 9.4

**SECTION A-A** 

ORIGINAL 1

ISSUE NUMBER

**Contact Code 558** 

Contact Code 559

**Contact Code 560** 

INSULATOR MATERIAL: THERMOPLASTIC POLYESTER, UL 94V-0 DAP MATERIAL AVAILABLE UPON REQUEST