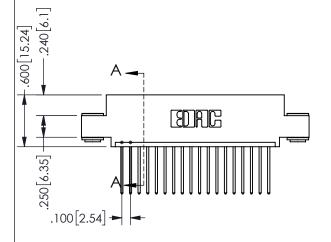

THIS IS A C.A.D. GENERATED DRAWING DO NOT MAKE MANUAL REVISIONS TO MASTER.

ISSUE NUMBER

ORIGINAL

1

<u>Contact Dimensions:</u>
540-Wire Wrap .025 Sq.(0.64 Sq.) - Tail LG=.560(14.22)
.100 (2.54) Contact Spacing x .200 (5.08) Row Spacing

.160 4.06 .330[8.38] POINT OF CARD SLOT CONTACT .370 9.4

**SECTION A-A** 

ORIGINAL 1

ISSUE NUMBER

**Contact Code 558** 

Contact Code 559

**Contact Code 560** 

INSULATOR MATERIAL: THERMOPLASTIC POLYESTER, UL 94V-0 DAP MATERIAL AVAILABLE UPON REQUEST

CONTACT MATERIAL; COPPER ALLOY CONTACT PLATING: GOLD ON THE MATING AREA, TIN PLATING ON THE CONTACT TAILS, NICKEL UNDERPLATE

345/395 SERIES CARD EDGE CONNECTOR CONTACT CODE 555,556,558,559,560 DIMENSIONS