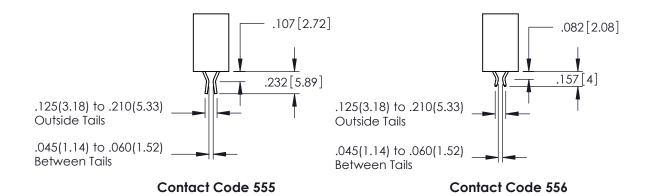

345/395 SERIES CARD EDGE CONNECTOR

**Contact Code 558** 

Contact Code 559

Contact Code 560

INSULATOR MATERIAL: THERMOPLASTIC POLYESTER, UL 94V-0

DAP MATERIAL AVAILABLE UPON REQUEST

CONTACT MATERIAL; COPPER ALLOY CONTACT PLATING: GOLD ON THE MATING AREA, TIN PLATING ON THE CONTACT TAILS, NICKEL UNDERPLATE

345/395 SERIES CARD EDGE CONNECTOR CONTACT CODE 555,556,558,559,560 DIMENSIONS

YOUR CONNECTION TO QUALITY & SERVICE

ACAD REFERENCE NO. 345-ENG-MASTER DATE:MAY.16/2017 DRAWN: R.STA.MONICA 1:1 SHEET 2 OF 2