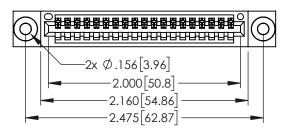

<u>Contact Dimensions:</u>
520-P.C. Tail .030x.018(0.76x0.46) - Tail LG=.175(4.45)
.100 (2.54) Contact Spacing x .200 (5.08) Row Spacing

ACAD REFERENCE NO. 345-ENG-MASTER

- INSULATOR MATERIAL: THERMOPLASTIC PBT BLACK, UL 94V-0
- CONTACT MATERIAL; COPPER TIN ALLOY CONTACT PLATING: GOLD ON THE MATING AREA, TIN PLATING ON THE CONTACT TAILS, NICKEL UNDERPLATE