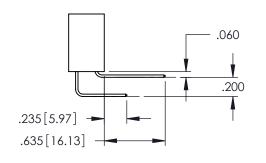

345/395 SERIES CARD EDGE CONNECTOR

**Contact Code 558** 

Contact Code 559

Contact Code 560

INSULATOR MATERIAL: THERMOPLASTIC POLYESTER, UL 94V-0

DAP MATERIAL AVAILABLE UPON REQUEST

CONTACT MATERIAL; COPPER ALLOY CONTACT PLATING: GOLD ON THE MATING AREA, TIN PLATING ON THE CONTACT TAILS, NICKEL UNDERPLATE

345/395 SERIES CARD EDGE CONNECTOR CONTACT CODE 555,556,558,559,560 DIMENSIONS

YOUR CONNECTION TO QUALITY & SERVICE

ACAD REFERENCE NO. 345-ENG-MASTER DATE:MAY.16/2017 DRAWN: R.STA.MONICA 1:1 SHEET 2 OF 2