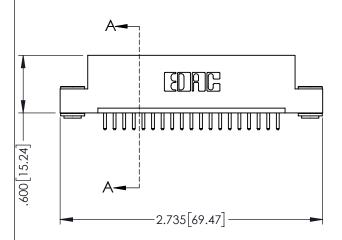

<u>Contact Dimensions:</u>
520-P.C. Tail .030x.018(0.76x0.46) - Tail LG=.175(4.45)
.100 (2.54) Contact Spacing x .200 (5.08) Row Spacing

ACAD REFERENCE NO. 345-ENG-MASTER

- INSULATOR MATERIAL: THERMOPLASTIC PBT BLACK, UL 94V-0
- CONTACT MATERIAL; COPPER TIN ALLOY CONTACT PLATING: GOLD ON THE MATING AREA, TIN PLATING ON THE CONTACT TAILS, NICKEL UNDERPLATE