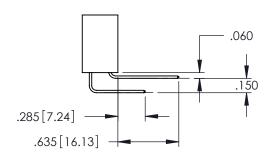

345/395 SERIES CARD EDGE CONNECTOR

**Contact Code 558** 

Contact Code 559

Contact Code 560

INSULATOR MATERIAL: THERMOPLASTIC POLYESTER, UL 94V-0

DAP MATERIAL AVAILABLE UPON REQUEST

CONTACT MATERIAL; COPPER ALLOY CONTACT PLATING: GOLD ON THE MATING AREA, TIN PLATING ON THE CONTACT TAILS, NICKEL UNDERPLATE

345/395 SERIES CARD EDGE CONNECTOR CONTACT CODE 555,556,558,559,560 DIMENSIONS

YOUR CONNECTION TO QUALITY & SERVICE

ACAD REFERENCE NO. 345-ENG-MASTER DATE:MAY.16/2017 DRAWN: R.STA.MONICA 1:1 SHEET 2 OF 2