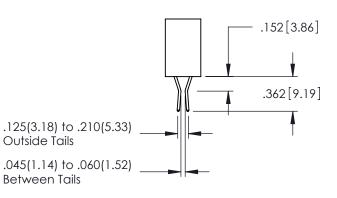

<u>Contact Dimensions:</u>
520-P.C. Tail .030x.018(0.76x0.46) - Tail LG=.175(4.45)
.100 (2.54) Contact Spacing x .200 (5.08) Row Spacing

ACAD REFERENCE NO. 345-ENG-MASTER

- INSULATOR MATERIAL: THERMOPLASTIC PBT BLACK, UL 94V-0
- CONTACT MATERIAL; COPPER TIN ALLOY CONTACT PLATING: GOLD ON THE MATING AREA, TIN PLATING ON THE CONTACT TAILS, NICKEL UNDERPLATE

345/395 SERIES CARD EDGE CONNECTOR

**Contact Code 558** 

Contact Code 559

Contact Code 560

INSULATOR MATERIAL: THERMOPLASTIC POLYESTER, UL 94V-0

DAP MATERIAL AVAILABLE UPON REQUEST

CONTACT MATERIAL; COPPER ALLOY CONTACT PLATING: GOLD ON THE MATING AREA, TIN PLATING ON THE CONTACT TAILS, NICKEL UNDERPLATE

345/395 SERIES CARD EDGE CONNECTOR CONTACT CODE 555,556,558,559,560 DIMENSIONS

YOUR CONNECTION TO QUALITY & SERVICE

ACAD REFERENCE NO. 345-ENG-MASTER DATE:MAY.16/2017 DRAWN: R.STA.MONICA 1:1 SHEET 2 OF 2