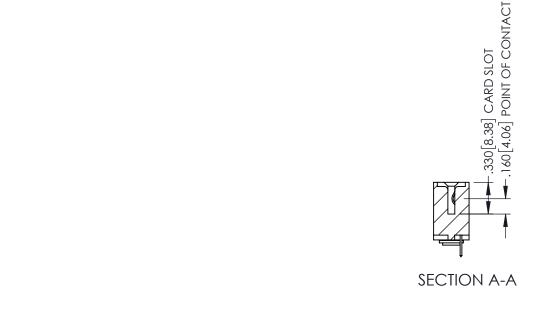

<u>Contact Dimensions:</u>
520-P.C. Tail .030x.018(0.76x0.46) - Tail LG=.175(4.45)
.100 (2.54) Contact Spacing x .200 (5.08) Row Spacing

ACAD REFERENCE NO. 345-ENG-MASTER

- INSULATOR MATERIAL: THERMOPLASTIC PBT BLACK, UL 94V-0
- CONTACT MATERIAL; COPPER TIN ALLOY CONTACT PLATING: GOLD ON THE MATING AREA, TIN PLATING ON THE CONTACT TAILS, NICKEL UNDERPLATE