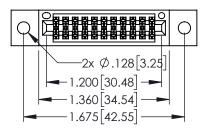

| 345/395 SERIES CARD EDGE CONNECTOR   |                                                                     |          | ACAD REFERENCE NO. 345-ENG-MASTER |         |           |  |
|--------------------------------------|---------------------------------------------------------------------|----------|-----------------------------------|---------|-----------|--|
|                                      |                                                                     |          | r.sta.monica                      | DATE:MA | Y.16/2017 |  |
| 1 AKT NOMBER, 345-022-300-002        |                                                                     | CHECKED: |                                   | DATE:   |           |  |
| EDAC INC                             | THESE DRAWINGS AND SPECIFICATIONS ARE THE PROPERTY OF EDAC INC.,AND | SCALE:   | 1:1                               | SHEET 1 | OF 2      |  |
| TORONTO, ONTARIO SHALL NOT BE REPR   | SHALL NOT BE REPRODUCED, OR COPIED OR USED AS THE BASIS FOR THE     | DRAWING  | NUMBER                            |         | ISSUE     |  |
| YOUR CONNECTION TO QUALITY & SERVICE | MANUFACTURE OR SALE OF APPARATUS                                    | 34       | 15-ENG-MASTER                     |         | 1         |  |