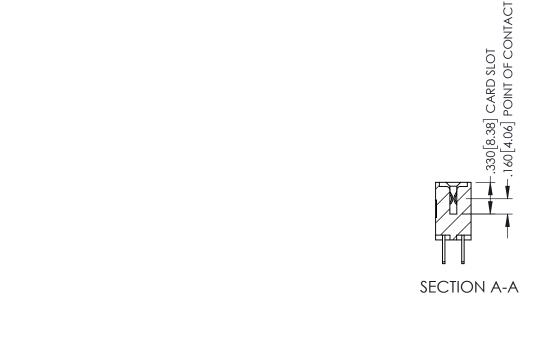

## 345/395 SERIES CARD EDGE CONNECTOR CONTACT CODE 555,556,558,559,560 DIMENSIONS

YOUR CONNECTION TO QUALITY & SERVICE

|   | ACAD REFERENCE NO. 345-ENG-MASTER |                          |  |  |  |  |  |
|---|-----------------------------------|--------------------------|--|--|--|--|--|
|   | DRAWN: R.STA.MONICA               | DATE: <b>MAY.16/2017</b> |  |  |  |  |  |
| • | CHECKED:                          | DATE:                    |  |  |  |  |  |
|   | SCALE: 1:1                        | SHEET 2 OF 2             |  |  |  |  |  |
| D | DRAWING NUMBER                    | ISSUE                    |  |  |  |  |  |