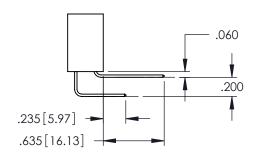

<u>Contact Dimensions:</u>
500-Wire Hole .050x.025(1.27x0.64) - Tail LG=.260(6.60)
.100 (2.54) Contact Spacing x .200 (5.08) Row Spacing

ACAD REFERENCE NO. 345-ENG-MASTER

1

- INSULATOR MATERIAL: THERMOPLASTIC PBT BLACK, UL 94V-0
- CONTACT MATERIAL; COPPER TIN ALLOY CONTACT PLATING: GOLD ON THE MATING AREA, TIN PLATING ON THE CONTACT TAILS, NICKEL UNDERPLATE

**Contact Code 558** 

Contact Code 559

**Contact Code 560** 

INSULATOR MATERIAL: THERMOPLASTIC POLYESTER, UL 94V-0

DAP MATERIAL AVAILABLE UPON REQUEST

CONTACT MATERIAL; COPPER ALLOY CONTACT PLATING: GOLD ON THE MATING AREA, TIN PLATING ON THE CONTACT TAILS, NICKEL UNDERPLATE