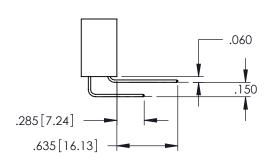

<u>Contact Dimensions:</u>
500-Wire Hole .050x.025(1.27x0.64) - Tail LG=.260(6.60)
.100 (2.54) Contact Spacing x .200 (5.08) Row Spacing

ACAD REFERENCE NO. 345-ENG-MASTER

1

- INSULATOR MATERIAL: THERMOPLASTIC PBT BLACK, UL 94V-0
- CONTACT MATERIAL; COPPER TIN ALLOY CONTACT PLATING: GOLD ON THE MATING AREA, TIN PLATING ON THE CONTACT TAILS, NICKEL UNDERPLATE