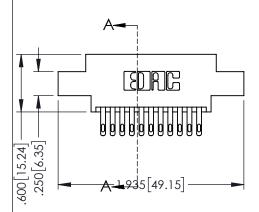

| 345/395 SERIES CARD EDGE CONNECTOR   |                                                                     |          | ACAD REFERENCE NO. 345-ENG-MASTER |         |           |  |
|--------------------------------------|---------------------------------------------------------------------|----------|-----------------------------------|---------|-----------|--|
|                                      |                                                                     |          | r.sta.monica                      | DATE:MA | Y.16/2017 |  |
| 1 AKT NOMBER, 345-022-300-002        |                                                                     | CHECKED: |                                   | DATE:   |           |  |
| EDAC INC                             | THESE DRAWINGS AND SPECIFICATIONS ARE THE PROPERTY OF EDAC INC.,AND | SCALE:   | 1:1                               | SHEET 1 | OF 2      |  |
| TORONTO, ONTARIO SHALL NOT BE REPR   | SHALL NOT BE REPRODUCED, OR COPIED OR USED AS THE BASIS FOR THE     | DRAWING  | NUMBER                            |         | ISSUE     |  |
| YOUR CONNECTION TO QUALITY & SERVICE | MANUFACTURE OR SALE OF APPARATUS                                    | 34       | 15-ENG-MASTER                     |         | 1         |  |