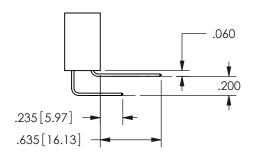

THIS IS A C.A.D. GENERATED DRAWING DO NOT MAKE MANUAL REVISIONS TO MASTER.

ISSUE NUMBER

ORIGINAL

**Contact Dimensions:** 524-P.C. Tail .018 Sq.(0.46 Sq.) - Tail LG=.175(4.45) .100 (2.54) Contact Spacing x .200 (5.08) Row Spacing