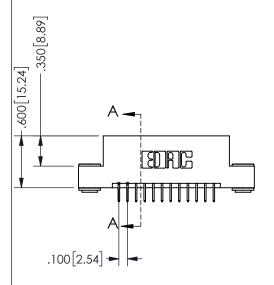

ISSUE NUMBER ORIGINAL

1

**Contact Code 558** 

Contact Code 559

**Contact Code 560** 

INSULATOR MATERIAL: THERMOPLASTIC POLYESTER, UL 94V-0 DAP MATERIAL AVAILABLE UPON REQUEST

CONTACT MATERIAL; COPPER ALLOY CONTACT PLATING: GOLD ON THE MATING AREA, TIN PLATING ON THE CONTACT TAILS, NICKEL UNDERPLATE

## 345/395 SERIES CARD EDGE CONNECTOR CONTACT CODE 555,556,558,559,560 DIMENSIONS

YOUR CONNECTION TO QUALITY & SERVICE

**EDAC INC** TORONTO, ONTARIO CANADA

THESE DRAWINGS AND SPECIFICATIONS ARE THE PROPERTY OF EDAC INC.,AND SHALL NOT BE REPRODUCED, OR COPIED OR USED AS THE BASIS FOR THE MANUFACTURE OR SALE OF APPARATUS WITHOUT WRITTEN PERMISSION.