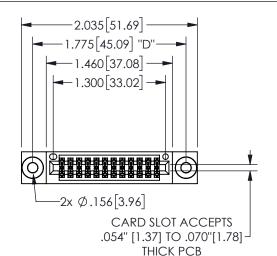

## SECTION A-A

345/395 SERIES CARD EDGE CONNECTOR PART NUMBER: 345-024-524-203

**EDAC INC** TORONTO, ONTARIO CANADA

THESE DRAWINGS AND SPECIFICATIONS ARE THE PROPERTY OF EDAC INC.,AND SHALL NOT BE REPRODUCED, OR COPIED OR USED AS THE BASIS FOR THE MANUFACTURE OR SALE OF APPARATUS WITHOUT WRITTEN PERMISSION.

THIS IS A C.A.D. GENERATED DRAWING DO NOT MAKE MANUAL REVISIONS TO MASTER.

ISSUE NUMBER

ORIGINAL

**Contact Dimensions:** 524-P.C. Tail .018 Sq.(0.46 Sq.) - Tail LG=.175(4.45) .100 (2.54) Contact Spacing x .200 (5.08) Row Spacing