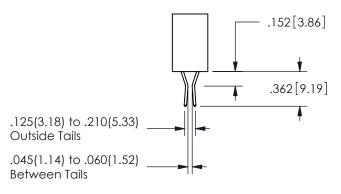

**SECTION A-A** 

<u>Contact Dimensions:</u>
560-Extender Board Bend (Code 523 Contacts)
See Sheet 2 for Contact Code 555, 556, 558, 559, 560 **Dimensions** 

ISSUE NUMBER ORIGINAL

1

**Contact Code 558** 

Contact Code 559

**Contact Code 560** 

INSULATOR MATERIAL: THERMOPLASTIC POLYESTER, UL 94V-0 DAP MATERIAL AVAILABLE UPON REQUEST

CONTACT MATERIAL; COPPER ALLOY CONTACT PLATING: GOLD ON THE MATING AREA, TIN PLATING ON THE CONTACT TAILS, NICKEL UNDERPLATE