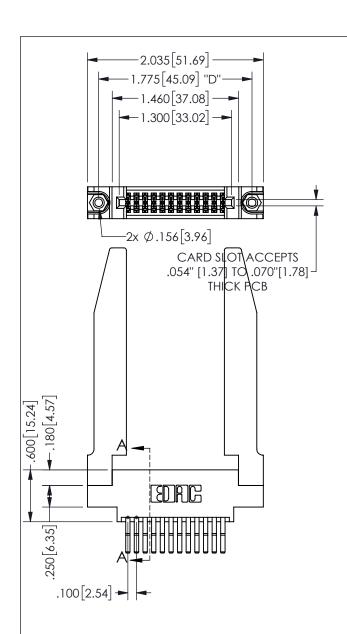

THIS IS A C.A.D. GENERATED DRAWING DO NOT MAKE MANUAL REVISIONS TO MASTER.

ISSUE NUMBER

ORIGINAL

1

.160 4.06 .330[8.38] POINT OF **CARD SLOT** CONTACT .370 9.4

## 345/395 SERIES CARD EDGE CONNECTOR PART NUMBER: 345-024-560-878

YOUR CONNECTION TO QUALITY & SERVICE

**EDAC INC** TORONTO, ONTARIO CANADA

ARE THE PROPERTY OF EDAC INC., AND SHALL NOT BE REPRODUCED, OR COPIED OR USED AS THE BASIS FOR THE MANUFACTURE OR SALE OF APPARATUS WITHOUT WRITTEN PERMISSION.

THESE DRAWINGS AND SPECIFICATIONS

|  | ACAD REFERENCE NO. |                | 345-ENG-MASTER   |       |
|--|--------------------|----------------|------------------|-------|
|  | DRAWN:             | R.STA.MONICA   | DATE:MAY.16/2017 |       |
|  | CHECKE             | D:             | DATE:            |       |
|  | SCALE:             | NTS            | SHEET            | OF 2  |
|  | DRAWING NUMBER     |                |                  | ISSUE |
|  | 3                  | 345-ENG-MASTER |                  | 1     |

**SECTION A-A** 

<u>Contact Dimensions:</u>
560-Extender Board Bend (Code 523 Contacts)
See Sheet 2 for Contact Code 555, 556, 558, 559, 560 **Dimensions** 

ISSUE NUMBER ORIGINAL

1

**Contact Code 558** 

Contact Code 559

**Contact Code 560** 

INSULATOR MATERIAL: THERMOPLASTIC POLYESTER, UL 94V-0 DAP MATERIAL AVAILABLE UPON REQUEST

CONTACT MATERIAL; COPPER ALLOY CONTACT PLATING: GOLD ON THE MATING AREA, TIN PLATING ON THE CONTACT TAILS, NICKEL UNDERPLATE