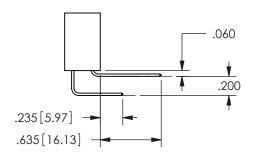

**SECTION A-A** 

<u>Contact Dimensions:</u>
560-Extender Board Bend (Code 523 Contacts)
See Sheet 2 for Contact Code 555, 556, 558, 559, 560 **Dimensions** 

ISSUE NUMBER ORIGINAL

1

**Contact Code 558** 

Contact Code 559

**Contact Code 560** 

INSULATOR MATERIAL: THERMOPLASTIC POLYESTER, UL 94V-0 DAP MATERIAL AVAILABLE UPON REQUEST

CONTACT MATERIAL; COPPER ALLOY CONTACT PLATING: GOLD ON THE MATING AREA, TIN PLATING ON THE CONTACT TAILS, NICKEL UNDERPLATE