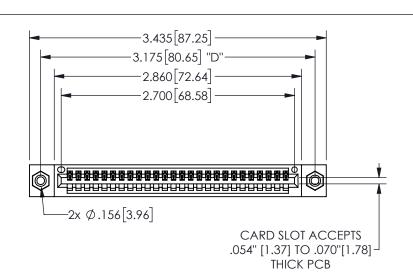

345/395 SERIES CARD EDGE CONNECTOR PART NUMBER: 345-026-540-108

YOUR CONNECTION TO QUALITY & SERVICE

**EDAC INC** TORONTO, ONTARIO CANADA

THESE DRAWINGS AND SPECIFICATIONS ARE THE PROPERTY OF EDAC INC.,AND SHALL NOT BE REPRODUCED, OR COPIED OR USED AS THE BASIS FOR THE MANUFACTURE OR SALE OF APPARATUS WITHOUT WRITTEN PERMISSION.