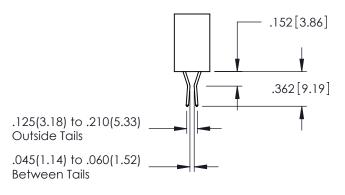

Contact Dimensions:
556-Extender Board Bend (Code 520 Contacts)
See Sheet 2 for Contact Code 555, 556, 558, 559, 560 Dimensions

.330[8.38] CARD SLOT 160[4.06] POINT OF CONTACT

- INSULATOR MATERIAL: THERMOPLASTIC PBT BLACK, UL 94V-0
- CONTACT MATERIAL; COPPER TIN ALLOY CONTACT PLATING: GOLD ON THE MATING AREA, TIN PLATING ON THE CONTACT TAILS, NICKEL UNDERPLATE