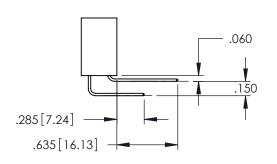

**SECTION A-A** 

345-ENG-MASTER

**Contact Code 558** 

Contact Code 559

**Contact Code 560** 

INSULATOR MATERIAL: THERMOPLASTIC POLYESTER, UL 94V-0 DAP MATERIAL AVAILABLE UPON REQUEST

CONTACT MATERIAL; COPPER ALLOY CONTACT PLATING: GOLD ON THE MATING AREA, TIN PLATING ON THE CONTACT TAILS, NICKEL UNDERPLATE