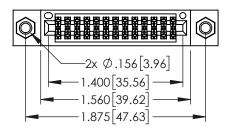

| ACAD REFERENCE NO. 345-ENG-MASTER |                  |       |  |
|-----------------------------------|------------------|-------|--|
| DRAWN: R.STA.MONICA               | DATE:MAY.16/2017 |       |  |
| CHECKED:                          | DATE:            |       |  |
| SCALE: 1:1                        | SHEET 1          | OF 2  |  |
| DRAWING NUMBER                    |                  | ISSUE |  |
| 345-ENG-MASTER                    |                  | 1 1   |  |