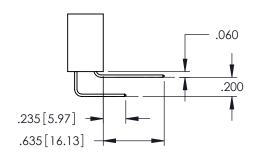

Contact Dimensions:
556-Extender Board Bend (Code 520 Contacts)
See Sheet 2 for Contact Code 555, 556, 558, 559, 560 Dimensions

.330[8.38] CARD SLOT 160[4.06] POINT OF CONTACT

- INSULATOR MATERIAL: THERMOPLASTIC PBT BLACK, UL 94V-0
- CONTACT MATERIAL; COPPER TIN ALLOY CONTACT PLATING: GOLD ON THE MATING AREA, TIN PLATING ON THE CONTACT TAILS, NICKEL UNDERPLATE