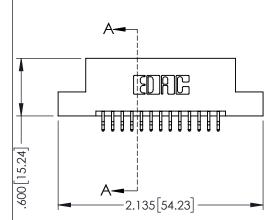

**SECTION A-A** 

345-ENG-MASTER

**Contact Code 558** 

Contact Code 559

**Contact Code 560** 

INSULATOR MATERIAL: THERMOPLASTIC POLYESTER, UL 94V-0 DAP MATERIAL AVAILABLE UPON REQUEST

CONTACT MATERIAL; COPPER ALLOY CONTACT PLATING: GOLD ON THE MATING AREA, TIN PLATING ON THE CONTACT TAILS, NICKEL UNDERPLATE

345-ENG-MASTER