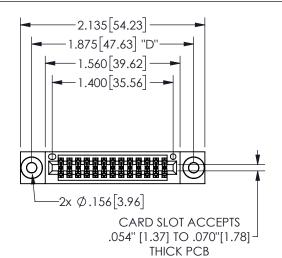

## 345/395 SERIES CARD EDGE CONNECTOR PART NUMBER: 345-026-560-203

YOUR CONNECTION TO QUALITY & SERVICE

**EDAC INC** TORONTO, ONTARIO CANADA

THESE DRAWINGS AND SPECIFICATIONS ARE THE PROPERTY OF EDAC INC.,AND SHALL NOT BE REPRODUCED, OR COPIED OR USED AS THE BASIS FOR THE MANUFACTURE OR SALE OF APPARATUS WITHOUT WRITTEN PERMISSION.

|                     | O.     |                  | 1 / 1 / 1 |
|---------------------|--------|------------------|-----------|
| ACAD REFERENCE NO.  |        | 345-ENG-MASTER   |           |
| DRAWN: R.STA.MONICA |        | DATE:MAY.16/2017 |           |
| CHECKED:            |        | DATE:            |           |
| SCALE:              | NTS    | SHEET 1          | OF 2      |
| DRAWING             | NUMBER |                  | ISSUE     |
| 345-ENG-MASTER      |        |                  | 1         |