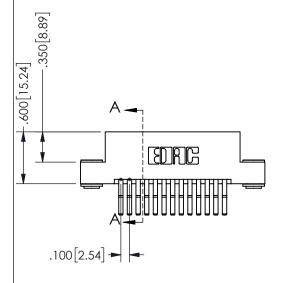

## 345/395 SERIES CARD EDGE CONNECTOR PART NUMBER: 345-026-560-203

YOUR CONNECTION TO QUALITY & SERVICE

**EDAC INC** TORONTO, ONTARIO CANADA

THESE DRAWINGS AND SPECIFICATIONS ARE THE PROPERTY OF EDAC INC.,AND SHALL NOT BE REPRODUCED, OR COPIED OR USED AS THE BASIS FOR THE MANUFACTURE OR SALE OF APPARATUS WITHOUT WRITTEN PERMISSION.

|                     | O.     |                  | 1 / 1 / 1 |
|---------------------|--------|------------------|-----------|
| ACAD REFERENCE NO.  |        | 345-ENG-MASTER   |           |
| DRAWN: R.STA.MONICA |        | DATE:MAY.16/2017 |           |
| CHECKED:            |        | DATE:            |           |
| SCALE:              | NTS    | SHEET 1          | OF 2      |
| DRAWING             | NUMBER |                  | ISSUE     |
| 345-ENG-MASTER      |        |                  | 1         |