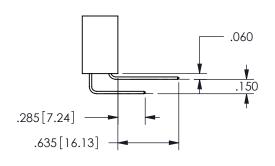

## **Contact Dimensions:** 560-Extender Board Bend (Code 523 Contacts) See Sheet 2 for Contact Code 555, 556, 558, 559, 560 **Dimensions**

.160 4.06 .330[8.38] POINT OF CARD SLOT CONTACT .370 9.4

SECTION A-A

ISSUE NUMBER ORIGINAL

1

**Contact Code 558** 

Contact Code 559

**Contact Code 560** 

INSULATOR MATERIAL: THERMOPLASTIC POLYESTER, UL 94V-0 DAP MATERIAL AVAILABLE UPON REQUEST

CONTACT MATERIAL; COPPER ALLOY CONTACT PLATING: GOLD ON THE MATING AREA, TIN PLATING ON THE CONTACT TAILS, NICKEL UNDERPLATE

345/395 SERIES CARD EDGE CONNECTOR CONTACT CODE 555,556,558,559,560 DIMENSIONS

YOUR CONNECTION TO QUALITY & SERVICE

**EDAC INC** TORONTO, ONTARIO CANADA

THESE DRAWINGS AND SPECIFICATIONS ARE THE PROPERTY OF EDAC INC.,AND SHALL NOT BE REPRODUCED, OR COPIED OR USED AS THE BASIS FOR THE MANUFACTURE OR SALE OF APPARATUS WITHOUT WRITTEN PERMISSION.

|  | ACAD REFERENCE NO.  | 345-ENG-MASTER   |  |  |
|--|---------------------|------------------|--|--|
|  | DRAWN: R.STA.MONICA | DATE:MAY.16/2017 |  |  |
|  | CHECKED:            | DATE:            |  |  |
|  | SCALE: 1:1          | SHEET 2 OF 2     |  |  |
|  | DRAWING NUMBER      | ISSUE            |  |  |
|  | 345-ENG-MASTER      | 1                |  |  |