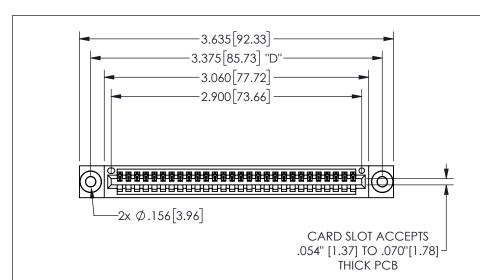

THIS IS A C.A.D. GENERATED DRAWING DO NOT MAKE MANUAL REVISIONS TO MASTER.

ISSUE NUMBER 1 ORIGINAL

.160[4.06] .330[8.38] POINT OF CARD SLOT CONTACT .370 9.4

-.180[4.57] 600 15.24 .250[6.35] .100[2.54]

<u>Contact Dimensions:</u>
500-Wire Hole .050x.025(1.27x0.64) - Tail LG=.260(6.60) .100 (2.54) Contact Spacing x .200 (5.08) Row Spacing

| 345/395 SERIES | CARD EDGE CONNECTOR |
|----------------|---------------------|
| PART NUMBER:   | 345-028-500-603     |

YOUR CONNECTION TO QUALITY & SERVICE

**EDAC INC** TORONTO, ONTARIO CANADA

THESE DRAWINGS AND SPECIFICATIONS ARE THE PROPERTY OF EDAC INC.,AND SHALL NOT BE REPRODUCED, OR COPIED OR USED AS THE BASIS FOR THE MANUFACTURE OR SALE OF APPARATUS WITHOUT WRITTEN PERMISSION.