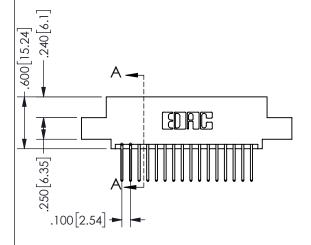

.160 4.06 .330[8.38] POINT OF CARD SLOT CONTACT .370 9.4

345/395 SERIES CARD EDGE CONNECTOR PART NUMBER: 345-032-523-502

YOUR CONNECTION TO QUALITY & SERVICE

**EDAC INC** TORONTO, ONTARIO CANADA

THESE DRAWINGS AND SPECIFICATIONS ARE THE PROPERTY OF EDAC INC.,AND SHALL NOT BE REPRODUCED,OR COPIED OR USED AS THE BASIS FOR THE MANUFACTURE OR SALE OF APPARATUS WITHOUT WRITTEN PERMISSION.

SECTION A-A

ORIGINAL 1

ISSUE NUMBER

**Contact Code 558** 

Contact Code 559

**Contact Code 560** 

- INSULATOR MATERIAL: THERMOPLASTIC POLYESTER, UL 94V-0 DAP MATERIAL AVAILABLE UPON REQUEST
- CONTACT MATERIAL; COPPER ALLOY