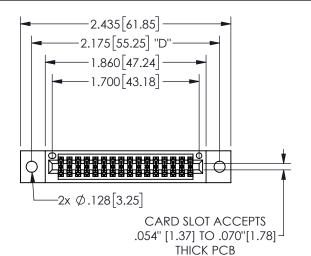

THIS IS A C.A.D. GENERATED DRAWING DO NOT MAKE MANUAL REVISIONS TO MASTER.

ISSUE NUMBER

ORIGINAL

1

<u>Contact Dimensions:</u>
523-P.C. Tail .025 Sq.(0.64 Sq.) - Tail LG=.390(9.91)
.100 (2.54) Contact Spacing x .200 (5.08) Row Spacing

.160 4.06 .330[8.38] POINT OF CARD SLOT CONTACT .370 9.4

345/395 SERIES CARD EDGE CONNECTOR PART NUMBER: 345-032-523-502

YOUR CONNECTION TO QUALITY & SERVICE

**EDAC INC** TORONTO, ONTARIO CANADA

THESE DRAWINGS AND SPECIFICATIONS ARE THE PROPERTY OF EDAC INC.,AND SHALL NOT BE REPRODUCED,OR COPIED OR USED AS THE BASIS FOR THE MANUFACTURE OR SALE OF APPARATUS WITHOUT WRITTEN PERMISSION.