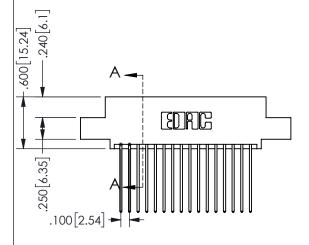

## <u>Contact Dimensions:</u> 541-Wire Wrap .025 Sq.(0.64 Sq.) - Tail LG=.750(19.05) .100 (2.54) Contact Spacing x .200 (5.08) Row Spacing

345/395 SERIES CARD EDGE CONNECTOR PART NUMBER: 345-032-541-508

SECTION A-A

| .330[8.38] | .160[4.06]        |
|------------|-------------------|
| CARD SLOT  | POINT OF TOONTACT |
| .370[9.4]  |                   |

ORIGINAL 1

ISSUE NUMBER

**Contact Code 558** 

Contact Code 559