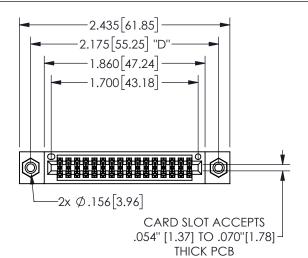

## <u>Contact Dimensions:</u> 541-Wire Wrap .025 Sq.(0.64 Sq.) - Tail LG=.750(19.05) .100 (2.54) Contact Spacing x .200 (5.08) Row Spacing

345/395 SERIES CARD EDGE CONNECTOR PART NUMBER: 345-032-541-508