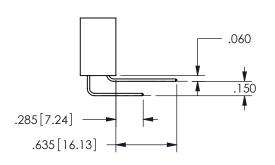

SECTION A-A

| .330[8.38] | .160[4.06]        |
|------------|-------------------|
| CARD SLOT  | POINT OF TOONTACT |
| .370[9.4]  |                   |

ORIGINAL 1

ISSUE NUMBER

**Contact Code 558** 

Contact Code 559