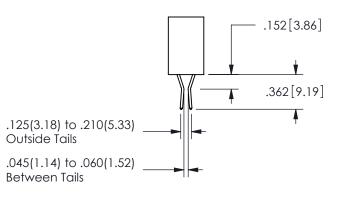

Contact Code 560

- INSULATOR MATERIAL: THERMOPLASTIC POLYESTER, UL 94V-0 DAP MATERIAL AVAILABLE UPON REQUEST
- CONTACT MATERIAL; COPPER ALLOY

CONTACT PLATING: GOLD ON THE MATING AREA, TIN PLATING ON THE CONTACT TAILS, NICKEL UNDERPLATE